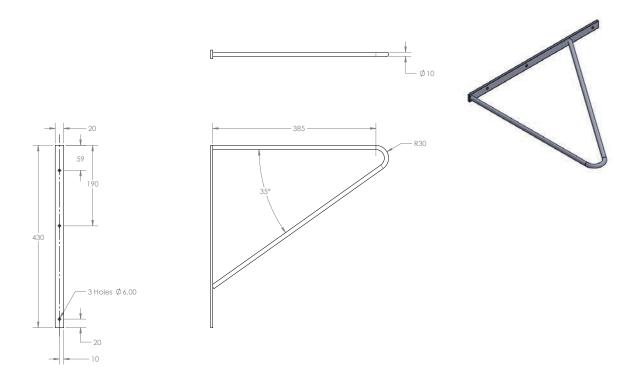

1. Mark bracket fixing points to achieve desired height

Note: Recommended overall height is 500-700mm from top of sink to finished floor (see diagram above for fixing points)

- 2. Drill holes as marked and install first wall bracket with appropriate fixing screws
- 3. Ensure that brackets have been installed parallel to each other and are level horizontally
- 4. Place XL Cleaner Sink onto brackets
- 5. Install 90mm waste
- 6. Connect waste trap