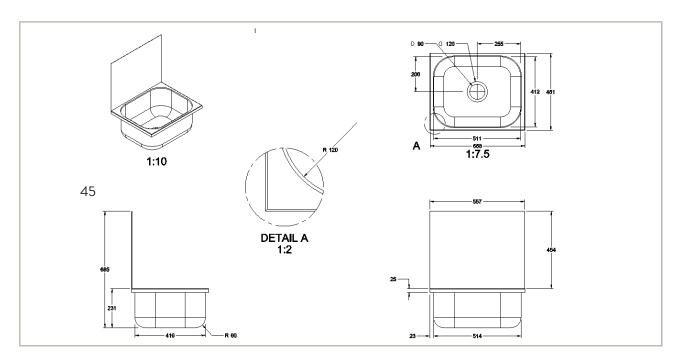

The XL cleaner sink comes standard with 90mm waste, rear upstand and wall mounting brackets.

Optional extras and configurations to be specified when ordered include bucket grid, overflow and upstand placement.

| SPECIFICATIONS                  | FEATURES                                           |
|---------------------------------|----------------------------------------------------|
| Code: XL                        | Optional overflow configuration                    |
| Bowl Size: 520 x 420 x 230mm    | 90mm round stainless steel waste outles            |
| Overall Size: 560 x 450 x 230mm | Bracktes included                                  |
| Bowl Capacity: 45L              | 450mm back upstand                                 |
| Material: Stainless Steel       | Bucket grid, side upstand and replacement brackets |
|                                 | are optional                                       |
|                                 |                                                    |