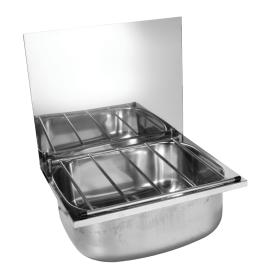

## **XL CLEANER SINK**

The Mercer XL stainless steel cleaner sink is made in NZ from 0.8mm, 304 Grade stainless steel.

Cleaner sinks can be ordered in a number of configurations which include providing an optional bucket grid with the sink, having the upstand on the left and/ or right hand side and manufacturing the unit with or without an overflow.

The XL cleaner sink comes standard with 90mm waste, rear upstand and wall mounting brackets.

Optional extras and configurations to be specified when ordered include bucket grid, overflow and upstand placement.

| SPECIFICATIONS                  | FEATURES                                           |
|---------------------------------|----------------------------------------------------|
| Code: XL                        | Optional overflow configuration                    |
| Bowl Size: 520 x 420 x 230mm    | 90mm round stainless steel waste outles            |
| Overall Size: 560 x 450 x 230mm | Bracktes included                                  |
| Bowl Capacity: 45L              | 450mm back upstand                                 |
| Material: Stainless Steel       | Bucket grid, side upstand and replacement brackets |
|                                 | are optional                                       |
|                                 |                                                    |