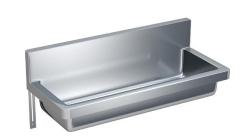

## WTB900L WASH TROUGH 900MM

The Mercer WT Series 900mm Wash Trough is made from heavy duty 304 stainless steel.

The WT wash trough has radius internal corners for easy cleaning as well as radius external corners for safety.

The unit is supplied with a 40mm waste and heavy-duty wall brackets for mounting.

The WT Series is available in a range of sizes from 600 – 2100mm.

| SPECIFICATIONS                       | FEATURES                 | OPTIONS                   |
|--------------------------------------|--------------------------|---------------------------|
| Code: WTB900L                        | Radius internal corners  | Tap holes through upstand |
| Type: Wash Trough                    | Radius extental corners  |                           |
| <b>Dimensions:</b> 900 x 380 x 300mm | Left hand waste position |                           |
| Material: 1.2mm 304 Stainless steel  | 40mm flat waste          |                           |
| Finish: Satin                        | Wall mounting brackets   |                           |
|                                      |                          |                           |
|                                      |                          |                           |