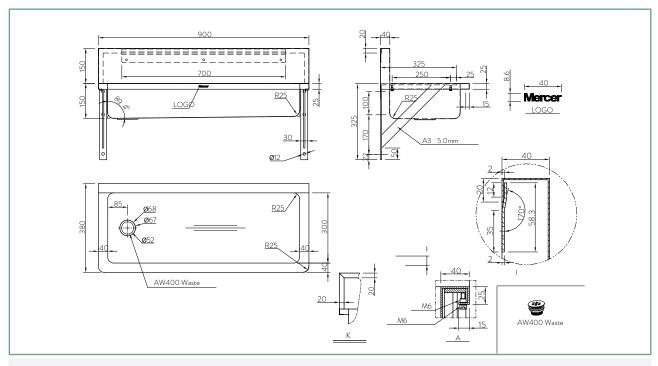

## WTB900L WASH TROUGH 900MM

The Mercer WT Series 900mm Wash Trough is made from heavy duty 304 stainless steel.

The WT wash trough has radius internal corners for easy cleaning as well as radius external corners for safety.

The unit is supplied with a 40mm waste and heavy-duty wall brackets for mounting.

The WT Series is available in a range of sizes from 600 – 2100mm.

| SPECIFICATIONS                       | FEATURES                 | OPTIONS                   |
|--------------------------------------|--------------------------|---------------------------|
| Code: WTB900L                        | Radius internal corners  | Tap holes through upstand |
| Type: Wash Trough                    | Radius extental corners  |                           |
| <b>Dimensions:</b> 900 x 380 x 300mm | Left hand waste position |                           |
| Material: 1.2mm 304 Stainless steel  | 40mm flat waste          |                           |
| Finish: Satin                        | Wall mounting brackets   |                           |
|                                      |                          |                           |
|                                      |                          |                           |