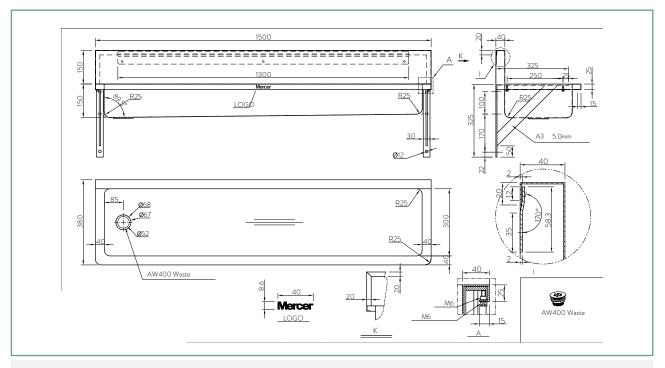

## WTB1500L WASH TROUGH 1500MM

The Mercer WT Series 1500mm Wash Trough is made from heavy duty 304 stainless steel.

The WT wash trough has radius internal corners for easy cleaning as well as radius external corners for safety.

The unit is supplied with a 40mm waste and heavy-duty wall brackets for mounting.

The WT Series is available in a range of sizes from 600 - 2100mm.

| SPECIFICATIONS                        | FEATURES                 | OPTIONS                   |
|---------------------------------------|--------------------------|---------------------------|
| Code: WTB1500L                        | Radius internal corners  | Tap holes through upstand |
| Type: Wash Trough                     | Radius extental corners  |                           |
| <b>Dimensions:</b> 1500 x 380 x 300mm | Left hand waste position |                           |
| Material: 1.2mm 304 Stainless steel   | 40mm flat waste          |                           |
| Finish: Satin                         | Wall mounting brackets   |                           |
|                                       |                          |                           |
|                                       |                          |                           |