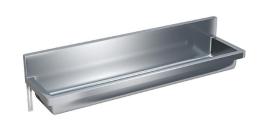

## WTB1500L WASH TROUGH 1500MM

The Mercer WT Series 1500mm Wash Trough is made from heavy duty 304 stainless steel.

The WT wash trough has radius internal corners for easy cleaning as well as radius external corners for safety.

The unit is supplied with a 40mm waste and heavy-duty wall brackets for mounting.

The WT Series is available in a range of sizes from 600 - 2100mm.

| SPECIFICATIONS                        | FEATURES                 | OPTIONS                   |
|---------------------------------------|--------------------------|---------------------------|
| Code: WTB1500L                        | Radius internal corners  | Tap holes through upstand |
| Type: Wash Trough                     | Radius extental corners  |                           |
| <b>Dimensions:</b> 1500 x 380 x 300mm | Left hand waste position |                           |
| Material: 1.2mm 304 Stainless steel   | 40mm flat waste          |                           |
| Finish: Satin                         | Wall mounting brackets   |                           |
|                                       |                          |                           |
|                                       |                          |                           |