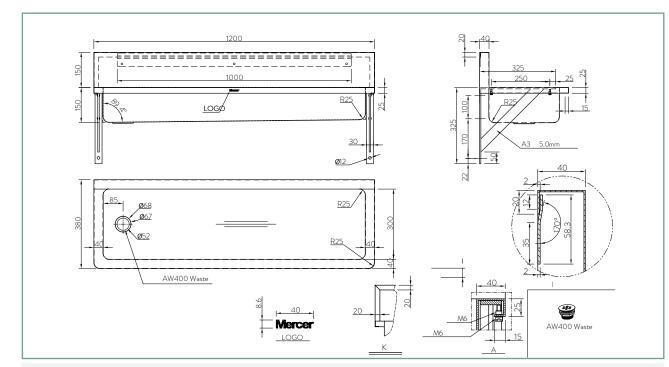

#### SPECIFICATIONS

Code: WTB1200L Type: Wash Trough Dimensions: 1200 x 380 x 300mm Material: 1.2mm 304 Stainless steel Finish: Satin

Radius internal corners

Radius extental corners

Left hand waste position

40mm flat waste

Wall mounting brackets

### OPTIONS

Tap holes through upstand