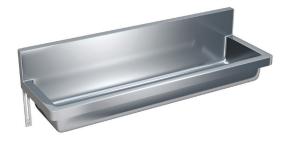

## WTB1200 WASH TROUGH 1200MM

The Mercer WTB1200L Stainless Steel Wall Mounted Wash Trough is made from durable 304 grade stainless steel providing a stable and hygienic surface.

This stylish modern designed model would look great in any situation. The WTB1200L is suitable for factories, healthcare, education or public amenities.

Each corner of the WTB series has a radius to prevent injury from sharp corners and to make it easy to clean. It also features a 40mm boxed upstand to run services behind and fit snug against the wall.

#### SPECIFICATIONS

Code: WTB1200L Type: Wash Trough Dimensions: 1200 x 380 x 300mm Material: 1.2mm 304 Stainless steel Finish: Satin

Radius internal corners

Radius extental corners

Left hand waste position

40mm flat waste

Wall mounting brackets