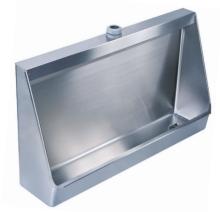

## WHU-1200 WALL HUNG URINAL 1200MM

The ACERO WHU-1200 Wall Hung Urinal is made from durable 304 grade stainless steel providing a stable and hygienic surface.

Its robust design and heavy duty stainless steel make it extremely durable and able to withstand heavy use. The WHU-1200 is suitable for hospitality, education or public amenities.

Mounting is to the wall using fixing points along the top and bottom.

| SPECIFICATIONS                        | FEATURES                   | OPTIONS                  |
|---------------------------------------|----------------------------|--------------------------|
| Code: WHU-1200                        | Heavy duty                 | Dropper pipe 25mm        |
| Type: Wall Hung Urinal                | Vandel resistant           | Welded in Esi-Clean trap |
| <b>Dimensions:</b> 1200 x 240 x 545mm | 50mm dome waste (included) |                          |
| Material: 1.2mm 304 Stainless steel   | Sparge pipe                |                          |
| Finish: Satin                         | 50mm inlet                 |                          |
|                                       |                            |                          |