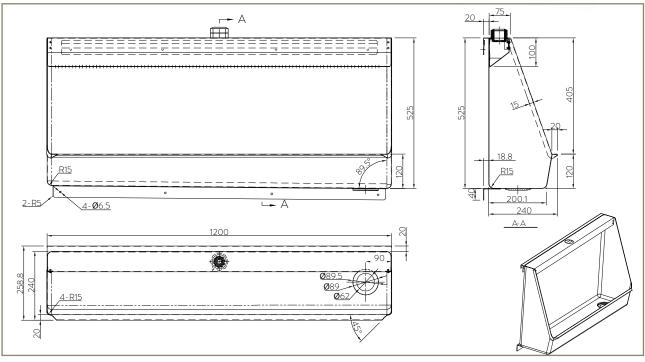

Mounting is to the wall using fixing points along the top and bottom.

| SPECIFICATIONS                        | FEATURES                   | OPTIONS                  |
|---------------------------------------|----------------------------|--------------------------|
| Code: WHU-1200                        | Heavy duty                 | Dropper pipe 25mm        |
| Type: Wall Hung Urinal                | Vandel resistant           | Welded in Esi-Clean trap |
| <b>Dimensions:</b> 1200 x 240 x 545mm | 50mm dome waste (included) |                          |
| Material: 1.2mm 304 Stainless steel   | Sparge pipe                |                          |
| Finish: Satin                         | 50mm inlet                 |                          |
|                                       |                            |                          |