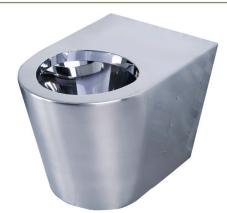

### **WFSTPP** WALL FACING STANDARD TOILET PAN P TRAP

The ACERO WFSTP Wall Facing Standard Toilet Pan is made from durable 304 grade stainless steel providing a stable and hygienic surface.

Its robust design and heavy duty stainless steel make it extremely durable and able to withstand heavy use.

The WFSTP is suitable for institutions, corrections,

hospitality, education or public amenities.

The rear fixing installation plus the security fixed access panel is designed so access to the concealed plumbing is either through the wall or from the front.

#### **SPECIFICATIONS**

Code: WFSTP P

Type: Wall facing standard toilet pan - P

Dimensions: 650 x 370 x 400mm

Material: 1.5mm 304 Stainless steel

Finish: Satin