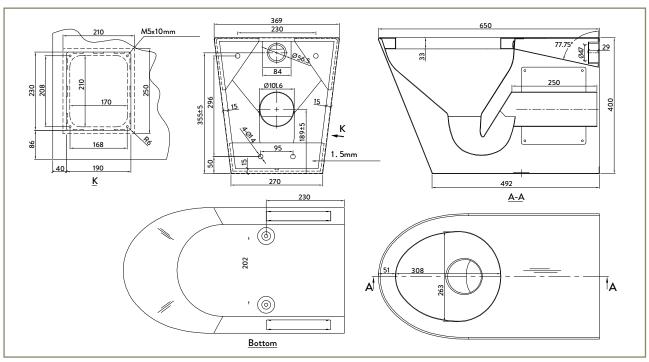

#### **SPECIFICATIONS**

Code: WFSTP P

Type: Wall facing standard toilet pan - P

Dimensions: 650 x 370 x 400mm

Material: 1.5mm 304 Stainless steel

Finish: Satin