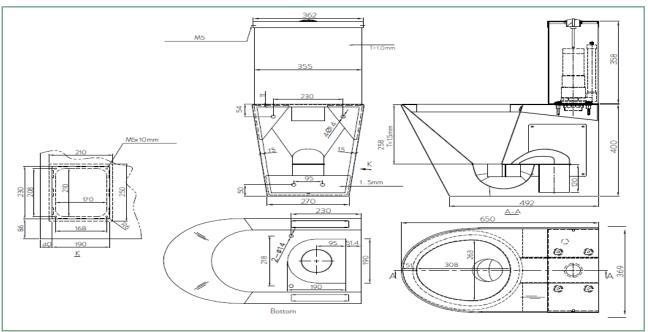

The rear fixing installation plus the security fixed access panel is designed so access to the concealed plumbing is either through the wall or from the front.

| SPECIFICATIONS                                   | FEATURES                               | OPTIONS                  |
|--------------------------------------------------|----------------------------------------|--------------------------|
| Code: WFSTPC S                                   | Heavy duty                             | Toilet seat - white      |
| <b>Type:</b> Wall facing standard toilet pan - S | Vandel resistant                       | Toilet seat - black      |
| <b>Dimensions:</b> 650 x 370 x 758mm             | Rolled front edge, no sharp corners    | Toilet seat pads - white |
| Material: 1.5mm 304 Stainless steel              | Side access panel with security screws | Toilet seat pads - black |
| Finish: Satin                                    | Single flush cistern                   |                          |