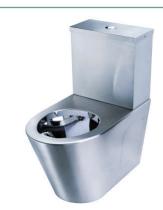

## WFSTPCS WALL FACING STANDARD TOILET PAN WITH CISTERN STRAP

The ACERO WFSTPC Wall Facing Standard Toilet Pan complete with single flush cistern is made from durable 304 grade stainless steel providing a stable and hygienic surface.

Its robust design and heavy duty stainless steel make it extremely durable and able to withstand heavy use.

The WFSTPC is suitable for institutions, corrections, hospitality, education or public amenities.

The rear fixing installation plus the security fixed access panel is designed so access to the concealed plumbing is either through the wall or from the front.

| SPECIFICATIONS                                   | FEATURES                               | OPTIONS                  |
|--------------------------------------------------|----------------------------------------|--------------------------|
| Code: WFSTPC S                                   | Heavy duty                             | Toilet seat - white      |
| <b>Type:</b> Wall facing standard toilet pan - S | Vandel resistant                       | Toilet seat - black      |
| <b>Dimensions:</b> 650 x 370 x 758mm             | Rolled front edge, no sharp corners    | Toilet seat pads - white |
| Material: 1.5mm 304 Stainless steel              | Side access panel with security screws | Toilet seat pads - black |
| Finish: Satin                                    | Single flush cistern                   |                          |