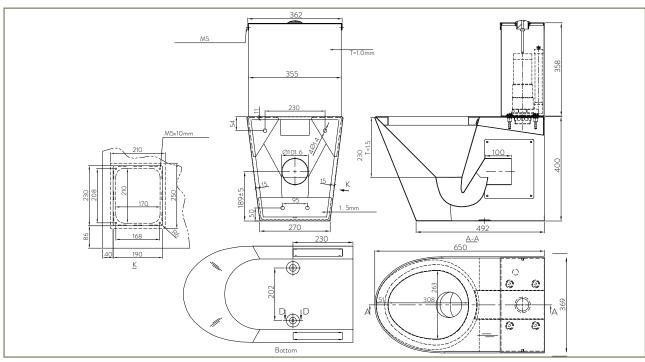

#### **SPECIFICATIONS**

Code: WFSTPC P

Type: Wall facing standard toilet pan - P

**Dimensions:** 650 x 370 x 758mm

Material: 1.5mm 304 Stainless steel

Finish: Satin