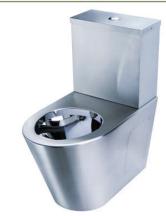

## **WFSTPCP** WALL FACING STANDARD TOILET PAN WITH CISTERN P TRAP

The ACERO WFSTPC Wall Facing Standard Toilet Pan complete with single flush cistern is made from durable 304 grade stainless steel providing a stable and hygienic surface.

Its robust design and heavy duty stainless steel make it extremely durable and able to withstand heavy use.

The WFSTPC is suitable for institutions, corrections,

hospitality, education or public amenities.

#### **SPECIFICATIONS**

Code: WFSTPC P

Type: Wall facing standard toilet pan - P

**Dimensions:** 650 x 370 x 758mm

Material: 1.5mm 304 Stainless steel

Finish: Satin

#### **FEATURES**

Heavy duty

Vandel resistant

Rolled front edge, no sharp corners

Side access panel with security screws

Slingle flush cistern