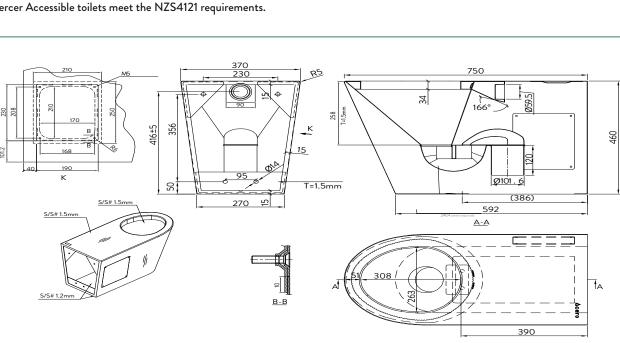

## WFDTPS WALL FACING ACCESSIBLE TOILET PAN S TRAP

The MERCER WFDTP Wall Facing Disabled Toilet Pan is made from durable 304 grade stainless steel providing a stable and hygienic surface.

Its robust design and heavy duty stainless steel make it extremely durable and able to withstand heavy use. The WFDTP is suitable for institutions, corrections, hospitality, education or public amenities.

The rear fixing installation plus the security fixed access panel is designed so access to the concealed plumbing is either through the wall or from the front.

Mercer Accessible toilets meet the NZS4121 requirements.

#### **SPECIFICATIONS**

101.2

- Code: WFDTP S
- Type: Wall facing disabled toilet pan S
- Dimensions: 750 x 370 x 460mm
- Material: 1.5mm 304 Stainless steel
- Finish: Satin
- Meets NZS4121 requirements

#### **FEATURES**

Heavy duty Vandel resistant Rolled front edge, no sharp corners Side access panel with security screws