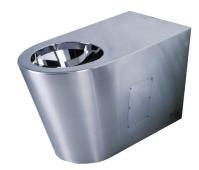

## WFDTPS WALL FACING ACCESSIBLE TOILET PAN S TRAP

The MERCER WFDTP Wall Facing Disabled Toilet Pan is made from durable 304 grade stainless steel providing a stable and hygienic surface.

Its robust design and heavy duty stainless steel make it extremely durable and able to withstand heavy use. The WFDTP is suitable for institutions, corrections, hospitality, education or public amenities.

The rear fixing installation plus the security fixed access panel is designed so access to the concealed plumbing is either through the wall or from the front.

Mercer Accessible toilets meet the NZS4121 requirements.

#### **SPECIFICATIONS**

101.2

- Code: WFDTP S
- Type: Wall facing disabled toilet pan S
- Dimensions: 750 x 370 x 460mm
- Material: 1.5mm 304 Stainless steel
- Finish: Satin
- Meets NZS4121 requirements

#### **FEATURES**

Heavy duty Vandel resistant Rolled front edge, no sharp corners Side access panel with security screws