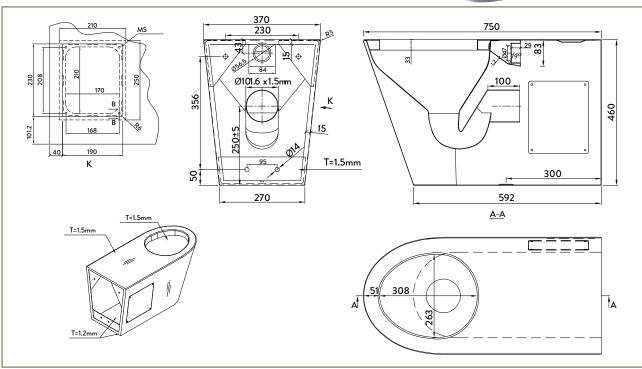

## **SPECIFICATIONS**

Code: WFDTP P

Type: Wall facing accessible toilet pan - P

**Dimensions:** 750 x 370 x 460mm

Material: 1.5mm 304 Stainless steel

Finish: Satin