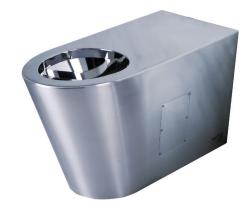

# WFDTPP WALL FACING ACCESSIBLE TOILET PAN P TRAP

The WFDTP Wall Facing Accessible Toilet Pan is made from durable 304 grade stainless steel providing a stable and hygienic surface.

Its robust design and heavy duty stainless steel make it extremely durable and able to withstand heavy use.

The WFDTP is suitable for institutions, corrections, hospitality, education or public amenities.

The rear fixing installation plus the security fixed access panel is designed so access to the concealed plumbing is either through the wall or from the front.

## **SPECIFICATIONS**

Code: WFDTP P

Type: Wall facing accessible toilet pan - P

**Dimensions:** 750 x 370 x 460mm

Material: 1.5mm 304 Stainless steel

Finish: Satin

#### **FEATURES**

Heavy duty

Vandel resistant

Rolled front edge, no sharp corners

Side access panel with security screws