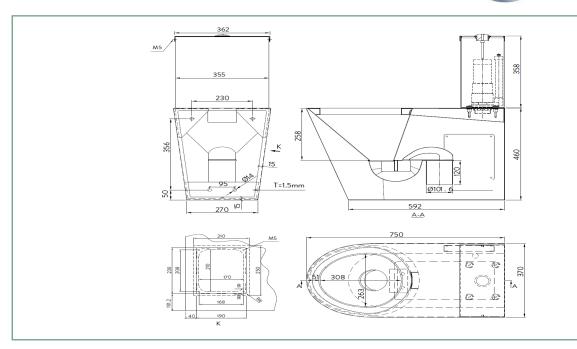

## **WFDTPCS** WALL FACING DISABLED TOILET PAN WITH CISTERN S TRAP

The Acero WFDTPC Wall Facing Disabled Toilet Pan complete with single flush cistern is made from durable 304 grade stainless steel providing a stable and hygienic surface.

Its robust design and heavy duty stainless steel make it extremely durable and able to withstand heavy use.

The WFDTPC is suitable for institutions, corrections, hospitality, education or public amenities.

The rear fixing installation plus the security fixed access panel is designed so access to the concealed plumbing is either through the wall or from the front.

| SPECIFICATIONS                            | FEATURES                               | OPTIONS                  |
|-------------------------------------------|----------------------------------------|--------------------------|
| Code: WFDTPC S                            | Heavy duty                             | Toilet seat - white      |
| Type: Wall facing disabled toilet pan - S | Vandel resistant                       | Toilet seat - black      |
| <b>Dimensions:</b> 750 x 370 x 758mm      | Rolled front edge, no sharp corners    | Toilet seat pads - white |
| Material: 1.5mm 304 Stainless steel       | Side access panel with security screws | Toilet seat pads - black |
| Finish: Satin                             | Single flush cistern                   |                          |

## **ASSOCIATED PRODUCTS**

SDSS01 Sensor Liquid Soap Dispenser

RBS1 Stainless Steel Rubbish Bin TOILETS