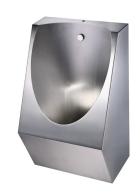

# **UR13** WALL HUNG URINAL SINGLE

The ACERO URI3 Wall Hung Urinal is made from durable 304 grade stainless steel providing a stable and hygienic surface.

Its robust design and heavy duty stainless steel make it extremely durable and able to withstand heavy use. The URI3 is suitable for hospitality, education or public

The unit is mounted onto a bracket which is fixed to the wall. The top entry design allows for the plumbing to come down the wall.

### **SPECIFICATIONS**

Code: URI3

Type: Wall Hung Urinal

**Dimensions:** 330 x 383.6 x 550mm

Material: 1.2mm 304 Stainless steel

Finish: Satin

### **FEATURES**

Heavy duty

Vandel resistant

40mm dome waste

Back entry spreader fed from the top