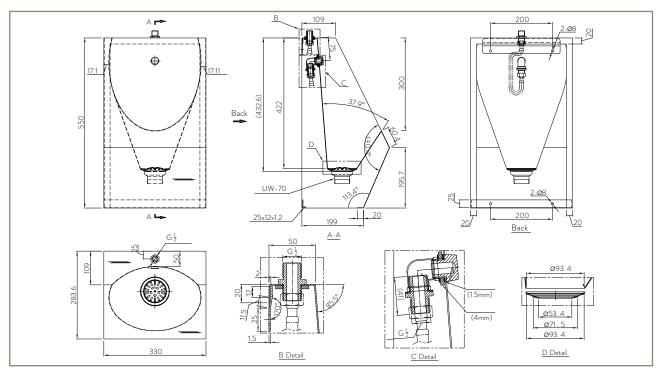

### **SPECIFICATIONS**

Code: URI3

Type: Wall Hung Urinal

**Dimensions:** 330 x 383.6 x 550mm

Material: 1.2mm 304 Stainless steel

Finish: Satin

### **FEATURES**

Heavy duty

Vandel resistant

40mm dome waste

Back entry spreader fed from the top

### **OPTIONS**

Dropper pipe 25mm