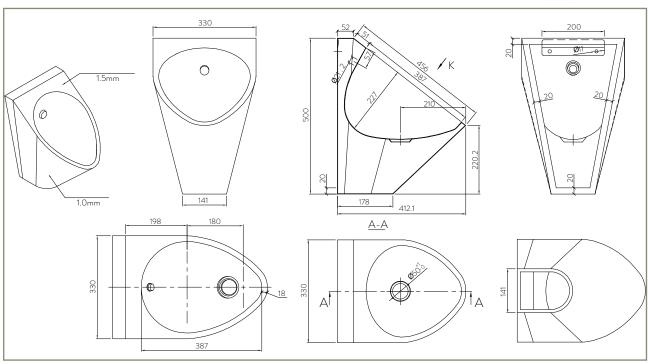

## **SPECIFICATIONS**

Code: URI2

Type: Wall Hung Urinal

**Dimensions:** 330 x 412 x 500mm

Material: 1.2mm 304 Stainless steel

Finish: Satin

#### **FEATURES**

Heavy duty

Vandel resistant

40mm dome waste

Back entry spreader