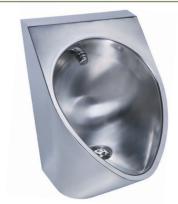

# **UR12** WALL HUNG URINAL SINGLE

The ACERO URI2 Wall Hung Urinal is made from durable 304 grade stainless steel providing a stable and hygienic surface.

Its robust design and heavy duty stainless steel make it extremely durable and able to withstand heavy use.

The URI2 is suitable for hospitality, education or public

The unit is mounted onto a bracket which is fixed to the wall. The back entry design allows for the plumbing to be concealed and safe.

## **SPECIFICATIONS**

Code: URI2

Type: Wall Hung Urinal

**Dimensions:** 330 x 412 x 500mm

Material: 1.2mm 304 Stainless steel

Finish: Satin

#### **FEATURES**

Heavy duty

Vandel resistant

40mm dome waste

Back entry spreader