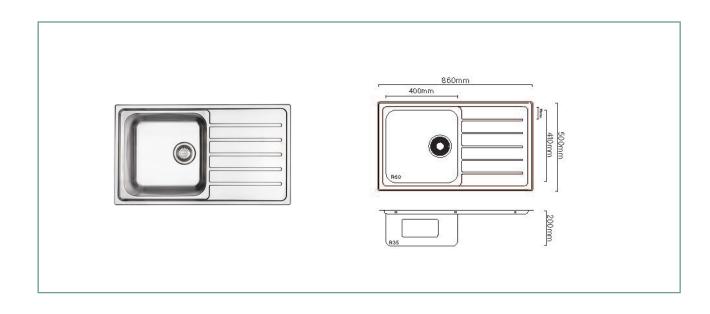

## UBD40.41 URBAN SINGLE BOWL WITH DRAINER

The new Urban Series from Mercer offers large stainless steel bowls with a Mercer quality satin finish.

The UBD40.41 comes standard with a plate style designer overflow and premium basket waste.

With a level area for your tap on the drainer, the Urban series is the perfect stainless sink for your kitchen.

## SPECIFICATIONS

Code: 40.41 Type: Single Bowl & Drainer Bowl size: 400 x 410 x 200mm Overall size: 860 x 500 x 200mm Material: 0.8mm 304 Grade Stainless steel Finish: Silk Installation: Top mount, undermount, weld in 151/min overflow - Plate style designer overflow

- Laser edge
- Reversible

60mm corner radius