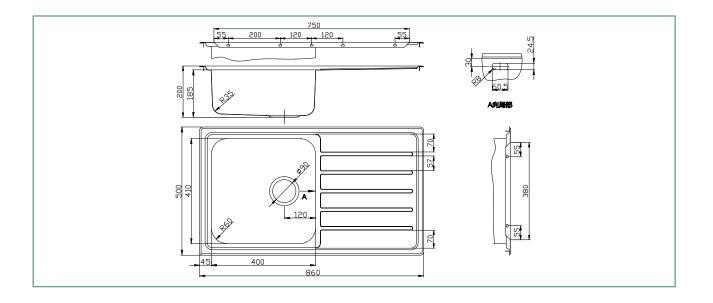

## **SPECIFICATIONS** 151/min overflow - Plate style designer overflow Code: 40.41 Laser edge Reversible Type: Single Bowl & Drainer **Bowl size:** 400 x 410 x 200mm 60mm corner radius Overall size: 860 x 500 x 200mm Material: 0.8mm 304 Grade Stainless steel Finish: Silk Installation: Top mount, undermount, weld in