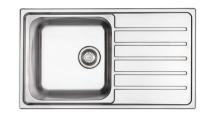

## **UBD40.41** URBAN SINGLE BOWL WITH DRAINER

The new Urban Series from Mercer offers large stainless steel bowls with a Mercer quality satin finish.

The UBD40.41 comes standard with a plate style designer overflow and premium basket waste.

With a level area for your tap on the drainer, the Urban series is the perfect stainless sink for your kitchen.

## **SPECIFICATIONS** 151/min overflow - Plate style designer overflow Code: 40.41 Laser edge Reversible Type: Single Bowl & Drainer **Bowl size:** 400 x 410 x 200mm 60mm corner radius Overall size: 860 x 500 x 200mm Material: 0.8mm 304 Grade Stainless steel Finish: Silk Installation: Top mount, undermount, weld in