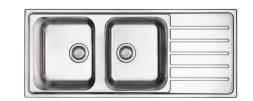

## **UBD3535.41** DOUBLE BOWL WITH DRAINER

The new Urban Series from Mercer offers large stainless steel bowls with a Mercer quality satin finish.

The UBD3535.41 comes standard with a plate style designer overflow and premium basket waste. The double bowl and drainer is reversible and has an easy clean unobtrusive laser edge.

With a level area for your tap on the drainer, the Urban series is the perfect stainless sink for your kitchen.

## **SPECIFICATIONS** Code: UBD3535.41 Type: Double Bowl with Drainer **Bowl size:** 350 x 410 x 200mm + 350 x 410 x 200mm with 60mm bridge Overall size: 1200 x 500 x 200 mm Material: 0.8mm 304 Grade Stainless steel Finish: Silk Installation: Top mount, undermount, weld in