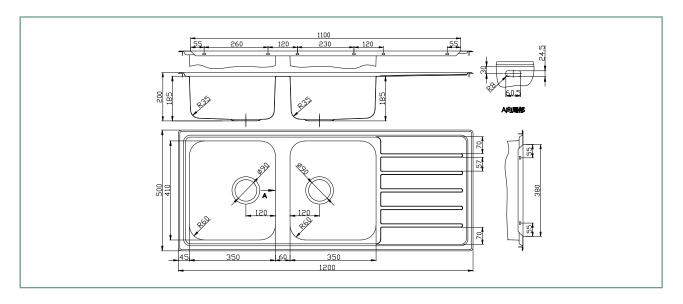

## **SPECIFICATIONS** Code: UBD3535.41 Type: Double Bowl with Drainer **Bowl size:** 350 x 410 x 200mm + 350 x 410 x 200mm with 60mm bridge Overall size: 1200 x 500 x 200 mm Material: 0.8mm 304 Grade Stainless steel Finish: Silk Installation: Top mount, undermount, weld in

151/min overflow - Plate style designer overflow

Laser edge

Reversible

60mm corner radius