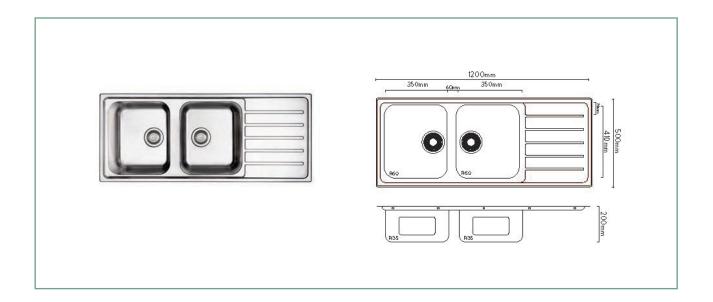

## **UBD3535.41** DOUBLE BOWL WITH DRAINER

The new Urban Series from Mercer offers large stainless steel bowls with a Mercer quality satin finish.

The UBD3535.41 comes standard with a plate style designer overflow and premium basket waste. The double bowl and drainer is reversible and has an easy clean unobtrusive laser edge.

With a level area for your tap on the drainer, the Urban series is the perfect stainless sink for your kitchen.

## SPECIFICATIONS Code: UBD3535.41 Laser edge Type: Double Bowl with Drainer Reversible Bowl size: 350 x 410 x 200mm + 350 x 410 x 200mm with 60mm bridge Overall size: 1200 x 500 x 200mm Material: 0.8mm 304 Grade Stainless steel Finish: Silk Installation: Top mount, undermount, weld in