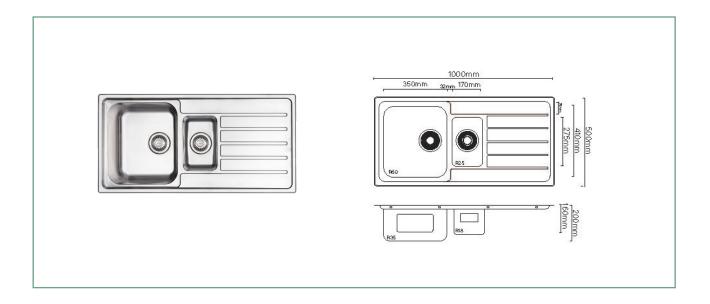

## **UBD3517.41** URBAN BOWL & 1/2 WITH DRAINER

The new Urban Series from Mercer offers large stainless steel bowls with a Mercer quality satin finish.

The UBD3517.41 comes standard with a plate style designer overflow and premium basket waste. The Urban bowl & 1/2 with drainer is reversible and has an easy clean unobtrusive laser edge.

With a level area for your tap on the drainer, the Urban series is the perfect stainless sink for your kitchen.

## **SPECIFICATIONS** 151/min overflow - Plate style designer overflow Code: UBD3517.41 Laser edge Type: Bowl & 1/2 with Drainer Reversible **Bowl size:** 350 x 410 x 200mm + 170 x 275 x 160mm with 60mm corner radius 32mm bride Overall size: 1000 x 500 x 200mm Material: 0.8mm 304 Grade Stainless steel Finish: Silk Installation: Top mount, undermount, weld in