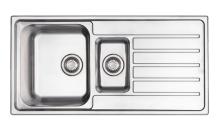

## UBD3517.41 URBAN BOWL & 1/2 WITH DRAINER

The new Urban Series from Mercer offers large stainless steel bowls with a Mercer quality satin finish.

The UBD3517.41 comes standard with a plate style designer overflow and premium basket waste. The Urban bowl & 1/2 with drainer is reversible and has an easy clean unobtrusive laser edge.

With a level area for your tap on the drainer, the Urban series is the perfect stainless sink for your kitchen.