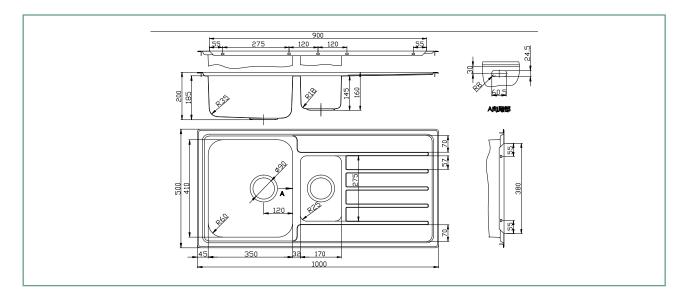

## SPECIFICATIONS

**Code:** UBD3517.41

Type: Bowl & 1/2 with Drainer

**Bowl size:** 350 x 410 x 200mm + 170 x 275 x 160mm with

32mm bride

**Overall size:** 1000 x 500 x 200mm

Material: 0.8mm 304 Grade Stainless steel

Finish: Silk

Installation: Top mount, undermount, weld in

151/min overflow - Plate style designer overflow

Laser edge

Reversible

60mm corner radius