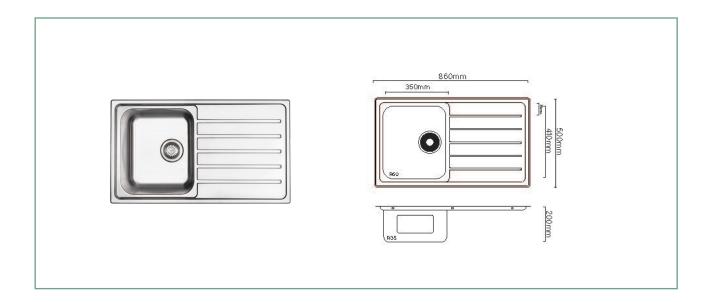

## **UBD35.41** URBAN SINGLE BOWL WITH DRAINER

The new Urban Series from Mercer offers large stainless steel bowls with a Mercer quality satin finish.

The UBD35.41 comes standard with a plate style designer overflow and premium basket waste.

With a level area for your tap on the drainer, the Urban series is the perfect stainless sink for your kitchen.

## SPECIFICATIONS Code: UBD35.41 Laser edge Type: Single Bowl & Drainer Reversible Bowl size: 350 x 410 x 200mm Overall size: 860 x 500 x 200mm Material: 0.8mm 304 Grade Stainless steel Finish: Silk Installation: Top mount, undermount, weld in