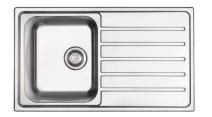

## **UBD35.41** URBAN SINGLE BOWL WITH DRAINER

The new Urban Series from Mercer offers large stainless steel bowls with a Mercer quality satin finish.

The UBD35.41 comes standard with a plate style designer overflow and premium basket waste.

With a level area for your tap on the drainer, the Urban series is the perfect stainless sink for your kitchen.