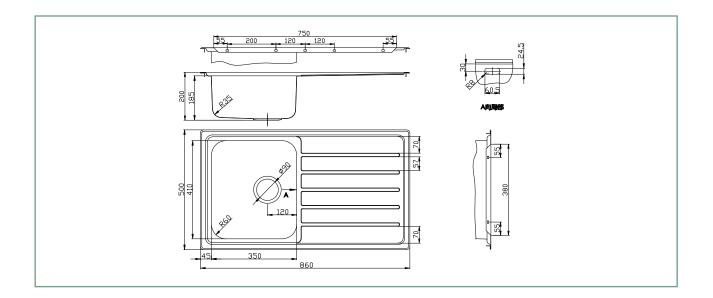

## **SPECIFICATIONS** 151/min overflow - Plate style designer overflow Code: UBD35.41 Laser edge Reversible Type: Single Bowl & Drainer **Bowl size:** 350 x 410 x 200mm 60mm corner radius Overall size: 860 x 500 x 200mm Material: 0.8mm 304 Grade Stainless steel Finish: Silk Installation: Top mount, undermount, weld in