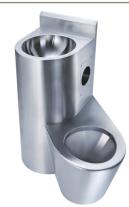

## SCTPP35L SECURITY COMBINATION TOILET PAN P TRAP

The ACERO SCTPP35L Security Combination Toilet Pan is made from heavy duty durable 304 grade stainless steel providing a stable and hygienic surface. Its robust design and heavy duty stainless steel make it extremely durable and able to withstand heavy use. The SCTPP35L is suitable for institutions, police cells or corrections.

By facing 35° the unit can be installed into a corner and is available facing either left or right.

#### **FEATURES**

Heavy duty

Vandel resistant

Rolled front edge, no sharp corners

Side access panel with security screws