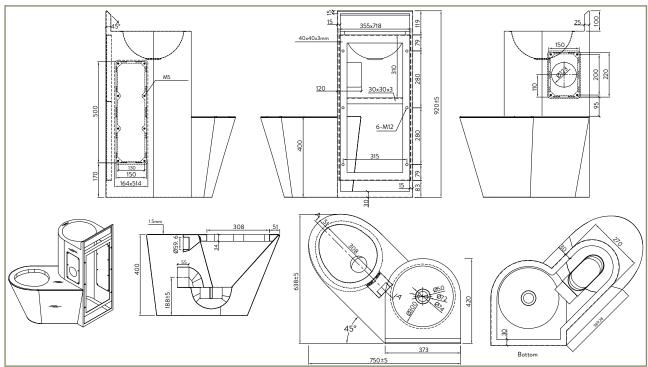

#### **SPECIFICATIONS**

Code: SCTPP35L

Type: Security Combination Toilet - P

**Dimensions:** 750 x 368 x 920mm

Material: 2.0mm 304 Stainless steel

Finish: Satin