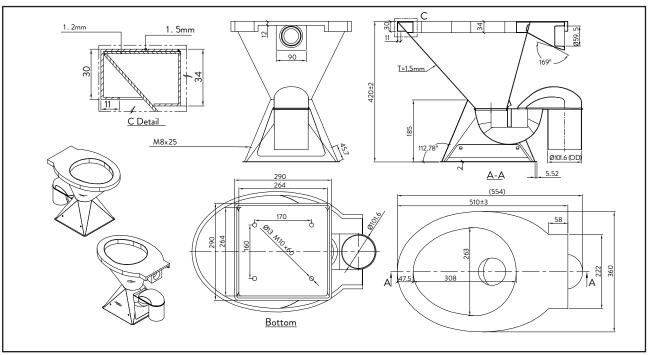

## SPECIFICATIONS FEATURES OPTIONS Code: PTPS Heavy duty Toilet seat - white Type: Pedestal toilet pan - S Vandel resistant Toilet seat - black Toilet seat pads - white Toilet seat pads - white Toilet seat pads - white Toilet seat pands - black Finish: Satin