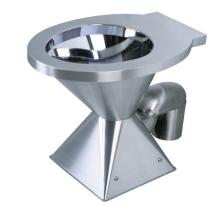

## PTPS FLOOR MOUNTED PEDESTAL TOILET PAN S TRAP

The ACERO PTP Floor Mounted Pedestal Toilet Pan is made from durable 304 grade stainless steel providing a stable and hygienic surface.

Its robust design and heavy duty stainless steel make it extremely durable and able to withstand heavy use. The PTP is suitable for hospitality, education or public amenities.

The mounting plate is fixed to the floor and the toilet is screwed to the plate providing a secure robust installation.