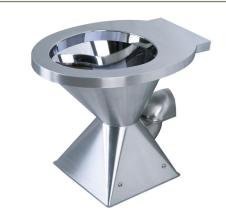

## **PTPP** FLOOR MOUNTED PEDESTAL TOILET PAN P TRAP

The ACERO PTP Floor Mounted Pedestal Toilet Pan is made from durable 304 grade stainless steel providing a stable and hygienic surface.

Its robust design and heavy duty stainless steel make it extremely durable and able to withstand heavy use. The PTP is suitable for hospitality, education or public amenities.

The mounting plate is fixed to the floor and the toilet is screwed to the plate providing a secure robust installation.

#### **SPECIFICATIONS**

- Code: PTPP
- Type: Pedestal toilet pan P Trap
- **Dimensions:** 510 x 360 x 420mm

PTDSS1

Dispenser

Material: 1.5mm 304 Stainless steel

```
Finish: Satin
```