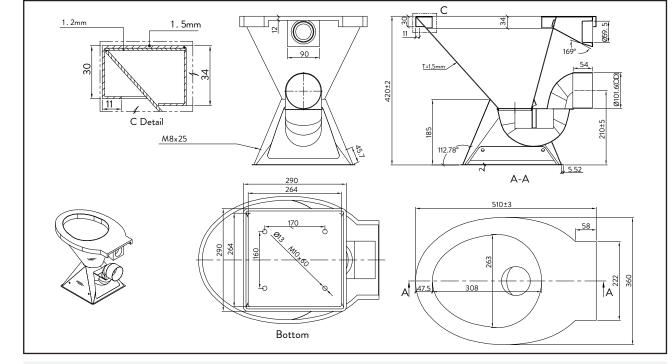

#### **SPECIFICATIONS**

- Code: PTPP
- Type: Pedestal toilet pan P Trap
- **Dimensions:** 510 x 360 x 420mm

PTDSS1

Dispenser

Material: 1.5mm 304 Stainless steel

```
Finish: Satin
```