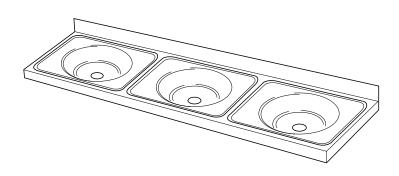

## M3A MERCER MULTI 3 HAND WASH BASIN

The MERCER M3A Stainless Steel Wall Mounted Hand Wash Basin is made from durable 304 grade stainless steel providing a stable and hygienic surface.

The M3A is not only suitable for hospitality, education or public amenities, but also building sites, factories or anywhere hand washing is required.

Access to the plumbing is from the bottom to make it easy to maintain and cost effective.

| SPECIFICATIONS                           | FEATURES                     | OPTIONS         |
|------------------------------------------|------------------------------|-----------------|
| Code: M3A                                | Seamless hygienic joins      | Taphole punched |
| Type: Wall Mounted Multi Hand Wash Basin | 40mm plug & waste (supplied) | Overflow        |
| Dimensions: 1665 X 410mm                 | 75mm upstand                 |                 |
| Bowl Size: 335Ø x 130mm                  | Anti sill edge               |                 |
| Material: 0.9mm, 304 Grade               | Brackets included            |                 |
| Finish: Classic                          | Made in New Zealand          |                 |
|                                          |                              |                 |
|                                          |                              |                 |