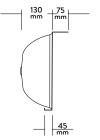

Access to the plumbing is from the bottom to make it easy to maintain and cost effective.

| SPECIFICATIONS                           | FEATURES                     | OPTIONS         |
|------------------------------------------|------------------------------|-----------------|
| Code: M3A                                | Seamless hygienic joins      | Taphole punched |
| Type: Wall Mounted Multi Hand Wash Basin | 40mm plug & waste (supplied) | Overflow        |
| Dimensions: 1665 X 410mm                 | 75mm upstand                 |                 |
| Bowl Size: 335Ø x 130mm                  | Anti sill edge               |                 |
| Material: 0.9mm, 304 Grade               | Brackets included            |                 |
| Finish: Classic                          | Made in New Zealand          |                 |
|                                          |                              |                 |
|                                          |                              |                 |