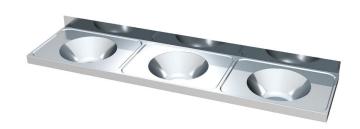

## M3A MERCER MULTI 3 HAND WASH BASIN

The MERCER M3A Stainless Steel Wall Mounted Hand Wash Basin is made from durable 304 grade stainless steel providing a stable and hygienic surface.

The M3A is not only suitable for hospitality, education or public amenities, but also building sites, factories or anywhere hand washing is required.