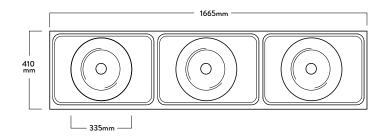

Access to the plumbing is from the bottom to make it easy to maintain and cost effective.

| SPECIFICATIONS                           | FEATURES                     | OPTIONS         |
|------------------------------------------|------------------------------|-----------------|
| Code: M3A                                | Seamless hygienic joins      | Taphole punched |
| Type: Wall Mounted Multi Hand Wash Basin | 40mm plug & waste (supplied) | Overflow        |
| Dimensions: 1665 X 410mm                 | 75mm upstand                 |                 |
| Bowl Size: 335Ø x 130mm                  | Anti sill edge               |                 |
| Material: 0.9mm, 304 Grade               | Brackets included            |                 |
| Finish: Classic                          | Made in New Zealand          |                 |
|                                          |                              |                 |
|                                          |                              |                 |