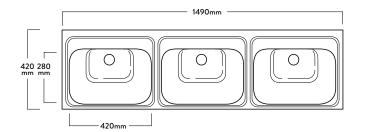

Access to the plumbing is from the bottom to make it easy to maintain and cost effective.

| SPECIFICATIONS                           | FEATURES                     | OPTIONS         |
|------------------------------------------|------------------------------|-----------------|
| Code: M3                                 | Seamless hygienic joins      | Taphole punched |
| Type: Wall Mounted Multi Hand Wash Basin | 40mm plug & waste (supplied) | Overflow        |
| Dimensions: 1490 X 420mm                 | 75mm upstand                 |                 |
| Bowl Size: 280 x 420 x 170mm             | Anti sill edge               |                 |
| Material: 0.9mm, 304 Grade               | Brackets included            |                 |
| Finish: Classic                          | Made in New Zealand          |                 |
|                                          |                              |                 |
|                                          |                              |                 |