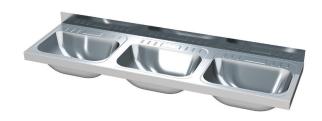

## M3 MERCER MULTI 3 HAND WASH BASIN

The MERCER M3 Stainless Steel Wall Mounted Hand Wash Basin is made from durable 304 grade stainless steel providing a stable and hygienic surface.

The M3 is not only suitable for hospitality, education or public amenities, but also building sites, factories or anywhere hand washing is required.

Access to the plumbing is from the bottom to make it easy to maintain and cost effective.

| SPECIFICATIONS                           | FEATURES                     | OPTIONS         |
|------------------------------------------|------------------------------|-----------------|
| Code: M3                                 | Seamless hygienic joins      | Taphole punched |
| Type: Wall Mounted Multi Hand Wash Basin | 40mm plug & waste (supplied) | Overflow        |
| Dimensions: 1490 X 420mm                 | 75mm upstand                 |                 |
| Bowl Size: 280 x 420 x 170mm             | Anti sill edge               |                 |
| Material: 0.9mm, 304 Grade               | Brackets included            |                 |
| Finish: Classic                          | Made in New Zealand          |                 |
|                                          |                              |                 |
|                                          |                              |                 |