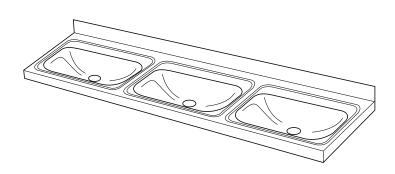

## M3 MERCER MULTI 3 HAND WASH BASIN

The MERCER M3 Stainless Steel Wall Mounted Hand Wash Basin is made from durable 304 grade stainless steel providing a stable and hygienic surface.

The M3 is not only suitable for hospitality, education or public amenities, but also building sites, factories or anywhere hand washing is required.

Access to the plumbing is from the bottom to make it easy to maintain and cost effective.

| SPECIFICATIONS                           | FEATURES                     | OPTIONS         |
|------------------------------------------|------------------------------|-----------------|
| Code: M3                                 | Seamless hygienic joins      | Taphole punched |
| Type: Wall Mounted Multi Hand Wash Basin | 40mm plug & waste (supplied) | Overflow        |
| Dimensions: 1490 X 420mm                 | 75mm upstand                 |                 |
| Bowl Size: 280 x 420 x 170mm             | Anti sill edge               |                 |
| Material: 0.9mm, 304 Grade               | Brackets included            |                 |
| Finish: Classic                          | Made in New Zealand          |                 |
|                                          |                              |                 |
|                                          |                              |                 |