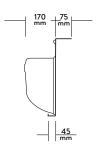

Access to the plumbing is from the bottom to make it easy to maintain and cost effective.

| SPECIFICATIONS                           | FEATURES                     | OPTIONS         |
|------------------------------------------|------------------------------|-----------------|
| Code: M3                                 | Seamless hygienic joins      | Taphole punched |
| Type: Wall Mounted Multi Hand Wash Basin | 40mm plug & waste (supplied) | Overflow        |
| Dimensions: 1490 X 420mm                 | 75mm upstand                 |                 |
| Bowl Size: 280 x 420 x 170mm             | Anti sill edge               |                 |
| Material: 0.9mm, 304 Grade               | Brackets included            |                 |
| Finish: Classic                          | Made in New Zealand          |                 |
|                                          |                              |                 |
|                                          |                              |                 |