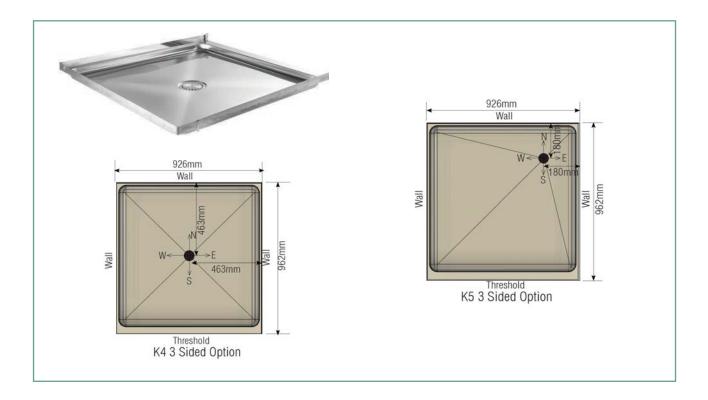

The K Series Shower Tray also comes with an integrated threshold step.

| Model         | Code (40mm)          | Waste Position Outlet        | No. of Sides      | Width | Length | Height   |
|---------------|----------------------|------------------------------|-------------------|-------|--------|----------|
| Model         | Code (Tollill)       | Waste I Ositioni Outlet      | 140. Of Sides     | Width | Length | rieigiit |
| K4            | WBP151143            | Centre Bottom                | 3                 | 926   | 962    | 100      |
| K4*           | WBP151140            | Centre Side                  | 3                 | 926   | 962    | 100      |
| K5            | WBP151146            | Corner Bottom                | 3                 | 926   | 962    | 100      |
| K5*           | WBP151148            | Corner Side                  | 3                 | 926   | 962    | 100      |
| * Further inf | formation will be re | equired for position of wast | e outlet (N, E, S | or W) |        |          |

| Overall Size: 926 x 962 x100mm                  | FEATURES                   |
|-------------------------------------------------|----------------------------|
| Naterial: 0.9mm, 304 grade stainless steel      | Loose polystyrene base     |
| Optional: Pinex timber base (centre waste only) | Integrated Welded in waste |