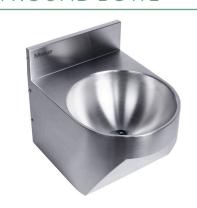

# HWB6 ACCESSIBLE HAND WASH BASIN ROUND BOWL

The HWB6 Stainless Steel Wall Mounted Accessible Hand Wash Basin is made from durable 304 grade stainless steel providing a stable and hygienic surface.

This stylish modern designed model would look great in any situation.

The HWB6 is suitable for hospitality, education or public amenities. Access to the plumbing is from the bottom to make it easy to maintain and cost effective.

### **SPECIFICATIONS**

Code: HWB6

Type: Wall mounted hand wash basin

**Dimensions:** 320 x 400 x 338mm

Material: 1.2mm 304 Stainless steel

Finish: Satin

AS/NZS 1730 NZS4121 compliant.