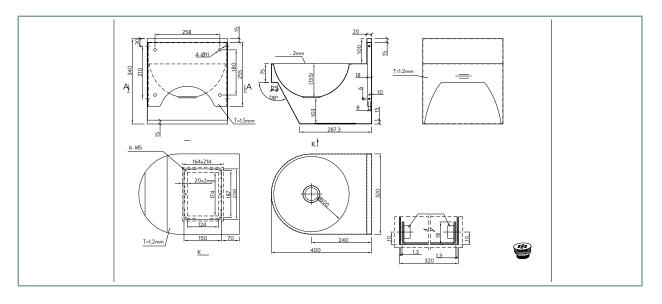

### **SPECIFICATIONS**

Code: HWB6

Type: Wall mounted hand wash basin

**Dimensions:** 320 x 400 x 338mm

Material: 1.2mm 304 Stainless steel

Finish: Satin

AS/NZS 1730 NZS4121 compliant.

### **FEATURES**

40mm stainless steel waste (supplied)

Rear keyole fixing points

Low profile trap supplied (AW401)