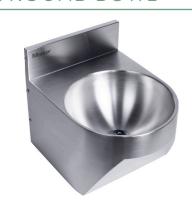

### HWB6 ACCESSIBLE HAND WASH BASIN ROUND BOWL

The HWB6 Stainless Steel Wall Mounted Accessible Hand Wash Basin is made from durable 304 grade stainless steel providing a stable and hygienic surface.

This stylish modern designed model would look great in any situation.

The HWB6 is suitable for hospitality, education or public amenities. Access to the plumbing is from the bottom to make it easy to maintain and cost effective.

#### **SPECIFICATIONS**

Code: HWB6

Type: Wall mounted hand wash basin

**Dimensions:** 320 x 400 x 338mm

Material: 1.2mm 304 Stainless steel

Finish: Satin

AS/NZS 1730 NZS4121 compliant.