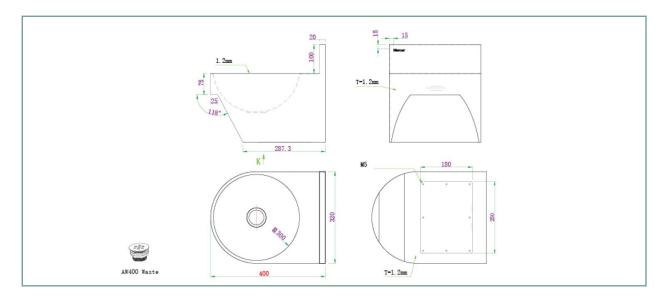

#### **SPECIFICATIONS**

Code: HWB6

Type: Wall mounted hand wash basin

**Dimensions:** 320 x 400 x 338mm

Material: 1.2mm 304 Stainless steel

Finish: Satin

AS/NZS 1730 NZS4121 compliant.

#### **FEATURES**

40mm stainless steel waste (supplied)

Rear keyole fixing points

Low profile trap supplied (AW401)