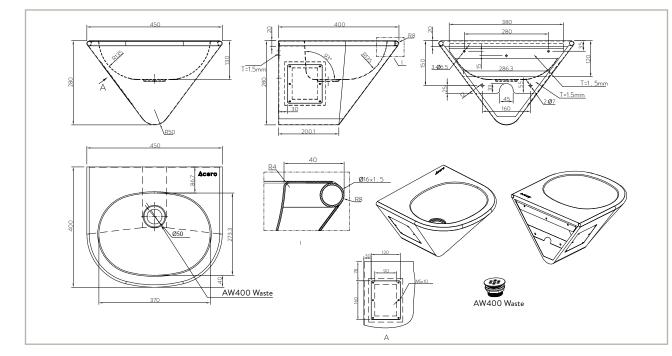

#### SPECIFICATIONS

| Code: HWB2                           |
|--------------------------------------|
| Type: Wall mounted hand wash basin   |
| <b>Dimensions:</b> 450 x 400 x 280mm |
| Material: 1.2mm 304 Stainless steel  |
| Finish: Satin                        |

#### FEATURES

Vandel resistant Rolled front edge, no sharp corners 40mm stainless steel waste (supplied) Rear keyhole fixing points Concealed plumbing (supplied) Side access panel with security screws