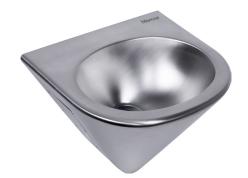

### HWB2 HAND WASH BASIN OVAL BOWL

The ACERO HWB2 Stainless Steel Wall Mounted Hand Wash Basin is made from durable 304 grade stainless steel providing a stable and hygienic surface. This stylish modern designed model would look great in

I his stylish modern designed model would look great in any situation.

The  $\ensuremath{\mathsf{HWB2}}$  is suitable for hospitality, education or public amenities.

The rear fixing installation plus the security fixed access panel is designed so access to the concealed plumbing is either through the wall or from the front.

#### SPECIFICATIONS

| Code: HWB2                           |
|--------------------------------------|
| Type: Wall mounted hand wash basin   |
| <b>Dimensions:</b> 450 x 400 x 280mm |
| Material: 1.2mm 304 Stainless steel  |
| Finish: Satin                        |