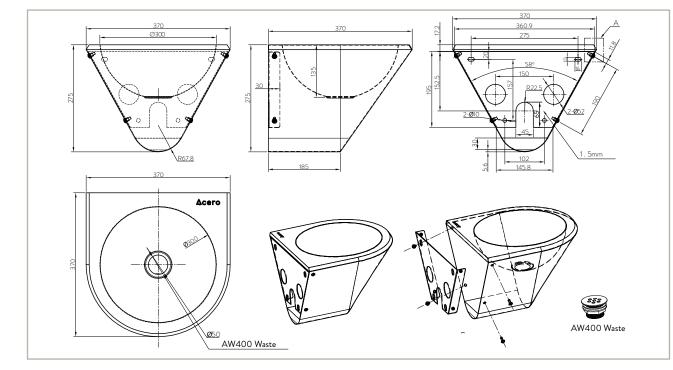

#### SPECIFICATIONS

| Code: HWB1                           |
|--------------------------------------|
| Type: Wall mounted hand wash basin   |
| <b>Dimensions:</b> 370 x 370 x 275mm |
| Material: 1.2mm 304 Stainless steel  |
| Finish: Satin                        |

#### FEATURES

| Vandel resistant                      |
|---------------------------------------|
| Rolled front edge, no sharp corners   |
| 40mm stainless steel waste (supplied) |
| Rear keyhole fixing points            |
| Concealed plumbing (supplied)         |
| No access panel with security screws  |