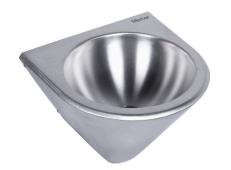

## HWB1 HAND WASH BASIN COMPACT

The ACERO HWB1 Stainless Steel Wall Mounted Hand Wash Basin is made from durable 304 grade stainless steel providing a stable and hygienic surface.

The compact design enables this stylish modern designed model to be used in small spaces.

The  $\ensuremath{\mathsf{HWB1}}$  is suitable for hospitality, education of public amenities.

The rear fixing installation is designed so access to the concealed plumbing is through the wall.

#### SPECIFICATIONS

| Code: HWB1                           |
|--------------------------------------|
| Type: Wall mounted hand wash basin   |
| <b>Dimensions:</b> 370 x 370 x 275mm |
| Material: 1.2mm 304 Stainless steel  |
| Finish: Satin                        |