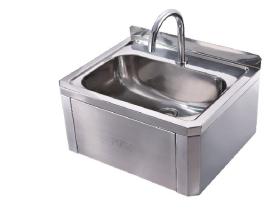

## **HFB3** HANDS FREE KNEE OPERATED BASIN

The ACERO HFB3 Stainless Steel Knee Operated Hand Wash Basin is made from durable 304 grade stainless steel providing a stable and hygienic surface. The HFB3 is not only suitable for hospitality, education or public amenities, but also building sites, factories or anywhere hand washing is required.

The water flow is activated by pressing the knee into the front panel which triggers the time valve for a set period. There is no better time to provide a safe hygienic hand washing option.

Access to the plumbing is from the bottom to make it easy to maintain and cost effective.

## **SPECIFICATIONS**

Code: HFB3

Type: Hands free hand wash basin

**Dimensions:** 500 x 408 x 234mm

Material: 1.2mm 304 Stainless steel

Finish: Satin

Gooseneck spout & valves included

Adjustable time water flow