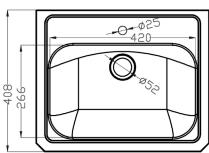

## **SPECIFICATIONS**

Code: HFB3

Type: Hands free hand wash basin

**Dimensions:** 500 x 408 x 234mm

Material: 1.2mm 304 Stainless steel

Finish: Satin

Gooseneck spout & valves included

Adjustable time water flow