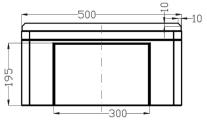

## **SPECIFICATIONS**

Code: HFB3

Type: Hands free hand wash basin

**Dimensions:** 500 x 408 x 234mm

Material: 1.2mm 304 Stainless steel

Finish: Satin

Gooseneck spout & valves included

Adjustable time water flow