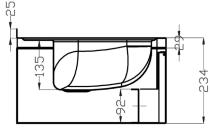

## **SPECIFICATIONS**

Code: HFB3

Type: Hands free hand wash basin

**Dimensions:** 500 x 408 x 234mm

Material: 1.2mm 304 Stainless steel

Finish: Satin

Gooseneck spout & valves included

Adjustable time water flow

Rear keyhole fixing points

Antisill edge

40mm waste included

Tempering valve

Flexible connection