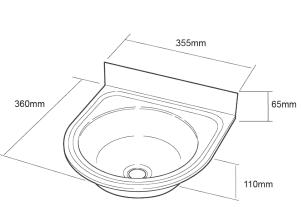

## Code: G7

Type: Wall mounted hand wash basin

**Dimensions:** 355 x 360 x 110mm

Material: 0.9mm 304 Stainless steel

Finish: Polished

40mm plug & waste (supplied) Anti spill edge Bracket included