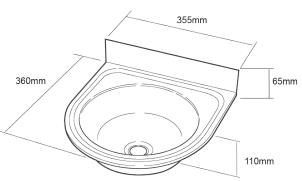

## Code: G7

Type: Wall mounted hand wash basin

**Dimensions:** 355 x 360 x 110mm

Material: 0.9mm 304 Stainless steel

Finish: Polished

40mm plug & waste (supplied) Anti spill edge Bracket included