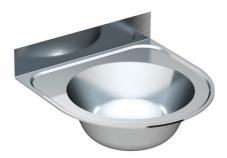

## G7 HAND WASH BASIN ROUND BOWL

The ACERO G7 Stainless Steel Wall Mounted Hand Wash Basin is made from durable 304 grade stainless steel providing a stable and hygienic surface. The G7 is not only suitable for hospitality, education or public amenities, but also building sites, factories or anywhere hand washing is required. Access to the plumbing is from the bottom to make it easy to maintain and cost effective.

## Code: G7

Type: Wall mounted hand wash basin

**Dimensions:** 355 x 360 x 110mm

Material: 0.9mm 304 Stainless steel

Finish: Polished

40mm plug & waste (supplied) Anti spill edge Bracket included