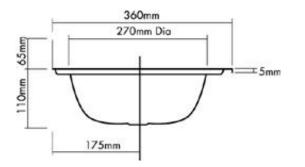

## Code: G7

Type: Wall mounted hand wash basin

**Dimensions:** 355 x 360 x 110mm

Material: 0.9mm 304 Stainless steel

Finish: Polished

40mm plug & waste (supplied) Anti spill edge Bracket included