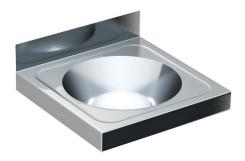

## **G4** HAND WASH BASIN ROUND BOWL

The ACERO G4 Stainless Steel Wall Mounted Hand Wash Basin is made from durable 304 grade stainless steel providing a stable and hygienic surface. The G4 is not only suitable for hospitality, education or public amenities, but also building sites, factories or anywhere hand washing is required.. Access to the plumbing is from the bottom to make it easy to maintain and cost effective.

## Code: G4

Type: Wall mounted hand wash basin

**Dimensions:** 360 x 360 x 110mm

Material: 0.9mm 304 Stainless steel

Finish: Polished

40mm plug & waste (supplied) Anti spill edge Brackets included Made in New Zealand