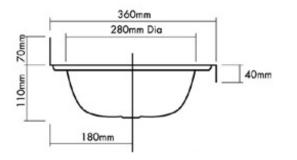

## Code: G4

Type: Wall mounted hand wash basin

**Dimensions:** 360 x 360 x 110mm

Material: 0.9mm 304 Stainless steel

Finish: Polished

40mm plug & waste (supplied) Anti spill edge Brackets included Made in New Zealand