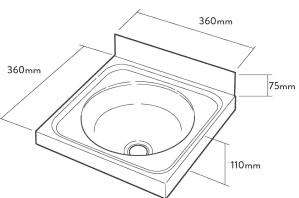

## Code: G4

Type: Wall mounted hand wash basin

**Dimensions:** 360 x 360 x 110mm

Material: 0.9mm 304 Stainless steel

Finish: Polished

40mm plug & waste (supplied) Anti spill edge Brackets included Made in New Zealand