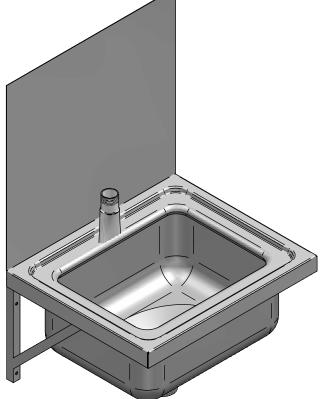

|      |                                                                                    |                                           |                                        | Part<br>Number |              | Title                      | Ма                                                   | terial                             |
|------|------------------------------------------------------------------------------------|-------------------------------------------|----------------------------------------|----------------|--------------|----------------------------|------------------------------------------------------|------------------------------------|
|      |                                                                                    |                                           |                                        | 567            | Wall m       | nount Sluice<br>Sink       | e                                                    |                                    |
| 1:10 |                                                                                    |                                           |                                        |                |              |                            |                                                      |                                    |
|      |                                                                                    |                                           |                                        |                |              |                            |                                                      |                                    |
|      | <b>A</b> o o o o ®                                                                 | Title: Wall Mount Sluice Sir              | k                                      |                |              |                            | Drawn By:                                            | MDA-DN                             |
|      | Acero®                                                                             | Title: Wall Mount Sluice Sin              |                                        | Third Apol     | a Projection |                            | Drawn Date:                                          | 29 Jan 2019                        |
|      | Scero®                                                                             | Tolerances: (Unless Stated)               | Material: Stainless Steel 304          |                | e Projection |                            | Drawn Date:<br>Size: Checked By:                     | 29 Jan 2019<br>MDA-DN              |
|      | www.acero.co.nz                                                                    | Tolerances: (Unless Stated)<br>X. = ± 2.0 | Material:Stainless Steel 304Size:1.2mm | All Dimens     | ions in mm   |                            | Drawn Date:                                          | 29 Jan 2019<br>MDA-DN              |
|      | R<br>R<br>WWW.acero.co.nz<br>45 Lunns Road Middleton Christchurch 8024 New Zealand | Tolerances: (Unless Stated)<br>X. = ± 2.0 | Material: Stainless Steel 304          |                |              | Rev: 00<br>Status: Release | Drawn Date:<br>Size: Checked By:<br>A4 Checked Date: | 29 Jan 2019<br>MDA-DN<br>24JAN2019 |

|     |                                                                  | ·                                     |                |                          |           |                            |                                    |
|-----|------------------------------------------------------------------|---------------------------------------|----------------|--------------------------|-----------|----------------------------|------------------------------------|
|     |                                                                  |                                       | Part<br>Number | Title                    |           | Mate                       | erial                              |
|     |                                                                  |                                       | 567            | Wall mount S<br>Sink     | luice     |                            |                                    |
|     |                                                                  |                                       |                |                          |           |                            |                                    |
|     |                                                                  |                                       |                |                          |           |                            |                                    |
|     | Title: Wall Mount Sluice Sin                                     | k                                     |                |                          |           | Drawn By:                  | MDA-DN                             |
|     |                                                                  |                                       |                |                          |           | Drawn Date:                | 29 Jan 2019                        |
|     | Tolerances: (Unless Stated)                                      | Material: Stainless Steel 30          |                | Projection               |           | Drawn Date:<br>Checked By: | 29 Jan 2019<br>MDA-DN              |
|     | Tolerances: (Unless Stated)<br>X. = $\pm$ 2.0<br>X.X = $\pm$ 1.0 | Material:Stainless Steel 30Size:1.2mm | All Dimens     | Projection<br>ions in mm | ⊐ A4      | Drawn Date:                | 29 Jan 2019                        |
| and | Tolerances: (Unless Stated)<br>X. = $\pm$ 2.0                    | Material: Stainless Steel 30          |                | Projection               | → A4<br>0 | Drawn Date:<br>Checked By: | 29 Jan 2019<br>MDA-DN<br>24JAN2019 |