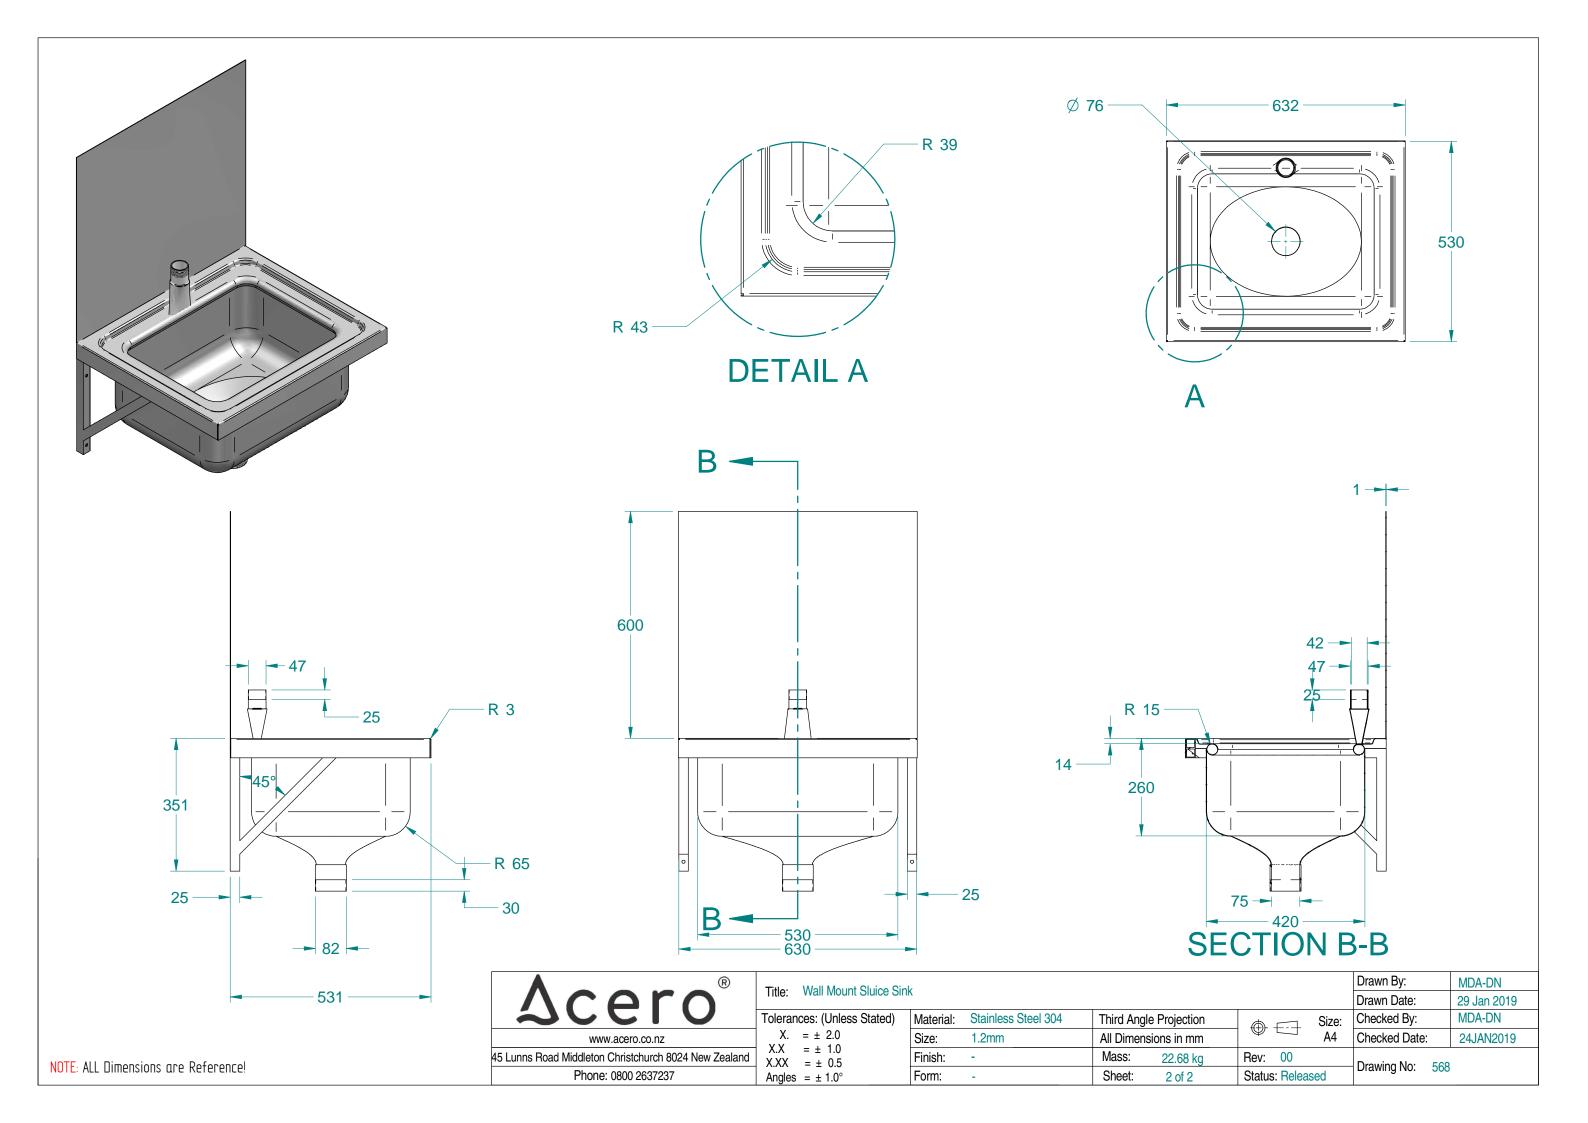

|      |                                                                                    |                                           |                                        | Part<br>Number |              | Title                      | Ма                                                   | terial                             |
|------|------------------------------------------------------------------------------------|-------------------------------------------|----------------------------------------|----------------|--------------|----------------------------|------------------------------------------------------|------------------------------------|
|      |                                                                                    |                                           |                                        | 567            | Wall m       | nount Sluice<br>Sink       | e                                                    |                                    |
| 1:10 |                                                                                    |                                           |                                        |                |              |                            |                                                      |                                    |
|      |                                                                                    |                                           |                                        |                |              |                            |                                                      |                                    |
|      | <b>A</b> o o o o ®                                                                 | Title: Wall Mount Sluice Sir              | k                                      |                |              |                            | Drawn By:                                            | MDA-DN                             |
|      | Acero®                                                                             | Title: Wall Mount Sluice Sin              |                                        | Third Apol     | a Projection |                            | Drawn Date:                                          | 29 Jan 2019                        |
|      | Scero®                                                                             | Tolerances: (Unless Stated)               | Material: Stainless Steel 304          |                | e Projection |                            | Drawn Date:<br>Size: Checked By:                     | 29 Jan 2019<br>MDA-DN              |
|      | www.acero.co.nz                                                                    | Tolerances: (Unless Stated)<br>X. = ± 2.0 | Material:Stainless Steel 304Size:1.2mm | All Dimens     | ions in mm   |                            | Drawn Date:                                          | 29 Jan 2019<br>MDA-DN              |
|      | R<br>R<br>WWW.acero.co.nz<br>45 Lunns Road Middleton Christchurch 8024 New Zealand | Tolerances: (Unless Stated)<br>X. = ± 2.0 | Material: Stainless Steel 304          |                |              | Rev: 00<br>Status: Release | Drawn Date:<br>Size: Checked By:<br>A4 Checked Date: | 29 Jan 2019<br>MDA-DN<br>24JAN2019 |

|     |                                                                  | ·                                     |                |                          |           |                            |                                    |
|-----|------------------------------------------------------------------|---------------------------------------|----------------|--------------------------|-----------|----------------------------|------------------------------------|
|     |                                                                  |                                       | Part<br>Number | Title                    |           | Mate                       | erial                              |
|     |                                                                  |                                       | 567            | Wall mount S<br>Sink     | luice     |                            |                                    |
|     |                                                                  |                                       |                |                          |           |                            |                                    |
|     |                                                                  |                                       |                |                          |           |                            |                                    |
|     | Title: Wall Mount Sluice Sin                                     | k                                     |                |                          |           | Drawn By:                  | MDA-DN                             |
|     |                                                                  |                                       |                |                          |           | Drawn Date:                | 29 Jan 2019                        |
|     | Tolerances: (Unless Stated)                                      | Material: Stainless Steel 30          |                | Projection               |           | Drawn Date:<br>Checked By: | 29 Jan 2019<br>MDA-DN              |
|     | Tolerances: (Unless Stated)<br>X. = $\pm$ 2.0<br>X.X = $\pm$ 1.0 | Material:Stainless Steel 30Size:1.2mm | All Dimens     | Projection<br>ions in mm | ⊐ A4      | Drawn Date:                | 29 Jan 2019                        |
| and | Tolerances: (Unless Stated)<br>X. = $\pm$ 2.0                    | Material: Stainless Steel 30          |                | Projection               | → A4<br>0 | Drawn Date:<br>Checked By: | 29 Jan 2019<br>MDA-DN<br>24JAN2019 |

NOTE: ALL Dimensions are Reference!