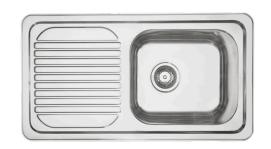

### EH101 HORIZON 805 SINGLE BOWL WITH DRAINER

The Mercer EH Series is a classic stainless steel bowl and drainer range.

The EH101 Horizon 805 single bowl and drainer is reversible and fits a narrow 500mm benchtop.

It has an easy clean laser edge and comes standard with a 90mm round basket waste and overflow.

A range of matching accessories are also available for the EH101 including a food board and dish rack.

#### **SPECIFICATIONS**

Code: EH101

Type: Top mount, Undermount, Weld in

**Bowl size:** 380 x 330 x 175mm

Bowl configuration: Single bowl with drainer

**Overall size:** 815 x 445 x 175mm

Material: Stainless steel