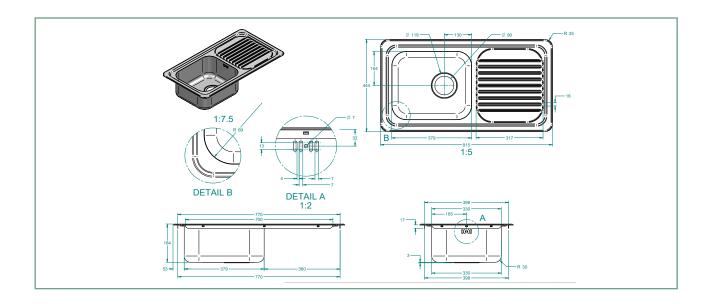

#### **SPECIFICATIONS**

Code: EH101

Type: Top mount, Undermount, Weld in

**Bowl size:** 380 x 330 x 175mm

Bowl configuration: Single bowl with drainer

**Overall size:** 815 x 445 x 175mm

Material: Stainless steel

#### **FEATURES**

90mm round basket waste

15I/min overflow configuration

Laser edge flange

Sound deadening

Reversible