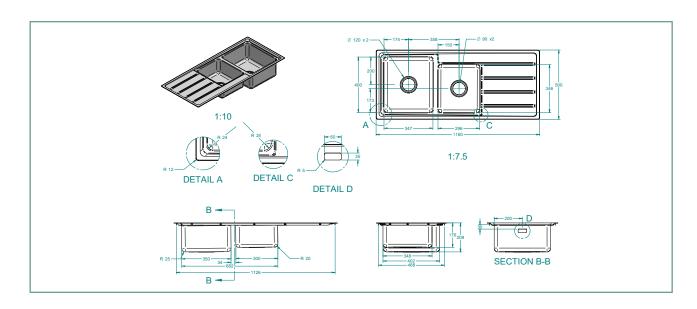

## **SPECIFICATIONS FEATURES** Code: EE202R 2 x 90mm round basket waste Type: Top mount, Undermount, Weld in Overflow main bowl 151/min capacity **Bowl size:** 350 x 400 x 200mm + 300 x 350 x 180mm Laser edge flange Bowl configuration: Bowl & 3/4 with drainer Sound deadening **Overall size:** 1160 x 500 x 200mm 25mm corner radius Material: Stainless steel Taphole configuration mounted on deck Drainer on the right