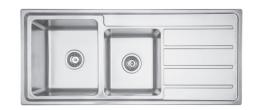

## EE202R EVERGLADE BOWL & 3/4 WITH DRAINER, RIGHT HAND

The Everglade Series is the newest addition to the Mercer stainless steel bowl and drainer family.

This modern 25mm radius bowl and drainer has an easy clean laser edge and comes standard with a 90mm round basket waste and a main bowl overflow.

## **SPECIFICATIONS FEATURES** Code: EE202R 2 x 90mm round basket waste Type: Top mount, Undermount, Weld in Overflow main bowl 151/min capacity **Bowl size:** 350 x 400 x 200mm + 300 x 350 x 180mm Laser edge flange Bowl configuration: Bowl & 3/4 with drainer Sound deadening **Overall size:** 1160 x 500 x 200mm 25mm corner radius Material: Stainless steel Taphole configuration mounted on deck Drainer on the right