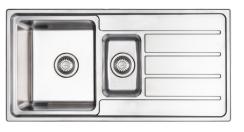

# EE201 EVERGLADE BOWL & 1/4 WITH DRAINER, REVERSIBLE

The Everglade Series is the newest addition to the Mercer stainless steel bowl and drainer family.

This modern 25mm radius bowl and drainer has an easy clean laser edge and comes standard with a 90mm round basket waste and a main bowl overflow.

A range of matching accessories are available for the EE201 including a colander, food board, dishrack and folding mat.

The EE201 is reversible.

### **Code:** EE201

- Type: Top mount, Undermount, Weld in
- **Bowl size:** 350 x 410 x 200mm + 170 x 275 x 160mm
- Bowl configuration: Bowl & 1/4 with drainer
- **Overall size:** 1000 x 500 x 200mm

Material: Stainless steel

### FEATURES

- 2 x 90mm round basket waste
- Overflow main bowl 151/min capacity
- Laser edge flange
- Sound deadening
- 25mm corner radius
- Taphole configuration mounted on deck
- Reversible