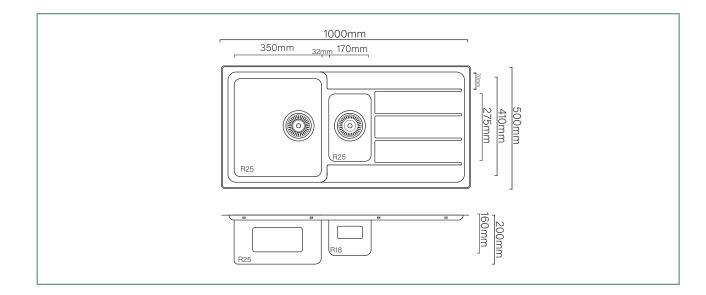

### **Code:** EE201

- Type: Top mount, Undermount, Weld in
- **Bowl size:** 350 x 410 x 200mm + 170 x 275 x 160mm
- Bowl configuration: Bowl & 1/4 with drainer
- **Overall size:** 1000 x 500 x 200mm

Material: Stainless steel