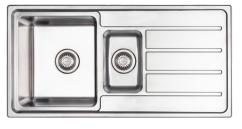

# EE201 EVERGLADE BOWL & 1/4 WITH DRAINER, REVERSIBLE

The Everglade Series is the newest addition to the Mercer stainless steel bowl and drainer family.

This modern 25mm radius bowl and drainer has an easy clean laser edge and comes standard with a 90mm round basket waste and a main bowl overflow.

A range of matching accessories are available for the EE201 including a colander, food board, dishrack and folding mat.

The EE201 is reversible.

### Code: EE201

- Type: Top mount, Undermount, Weld in
- **Bowl size:** 200 x 350 x 160mm + 350 x 400 x 200mm
- Bowl configuration: Bowl & 1/4 with drainer
- **Overall size:** 1000 x 500 x 200mm

AD024

Dishracks