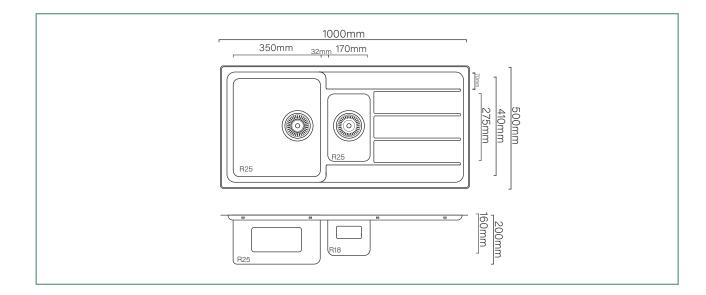

### Code: EE201

- Type: Top mount, Undermount, Weld in
- **Bowl size:** 200 x 350 x 160mm + 350 x 400 x 200mm
- Bowl configuration: Bowl & 1/4 with drainer
- **Overall size:** 1000 x 500 x 200mm

AD024

Dishracks

### FEATURES

- 2 x 90mm round basket waste
- Overflow main bowl 151/min capacity
- Laser edge flange
- Sound deadening
- 25mm corner radius
- Taphole configuration mounted on deck
- Reversible