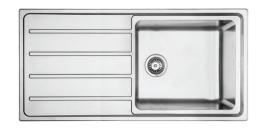

## **EE102** EVERGLADE BOWL & DRAINER

The EE Series is the newest addition to the Mercer stainless steel bowl and drainer family.

The EE102 is reversible and has an easy clean, unobstusive laser edge. It also comes standard with a 90mm round basket waste and overflow.

Combining modern tight radius bowls inset into the clean lines of the drainer, the Everglade series provides the benefits of the traditional drainer and a modern deign.

| SPECIFICATIONS                          | FEATURES                            |
|-----------------------------------------|-------------------------------------|
| Code: EE102                             | 90mm round basket waste             |
| Type: Single Bowl & Drainer             | Overflow main bowl 151/min capacity |
| <b>Bowl size:</b> 450 x 400 x 200mm     | Laser edge flange                   |
| <b>Overall size:</b> 1000 x 500 x 200mm | 25mm corner radius                  |
| Material: Stainless steel               | Reversible                          |
| Finish: Silk                            |                                     |
|                                         |                                     |