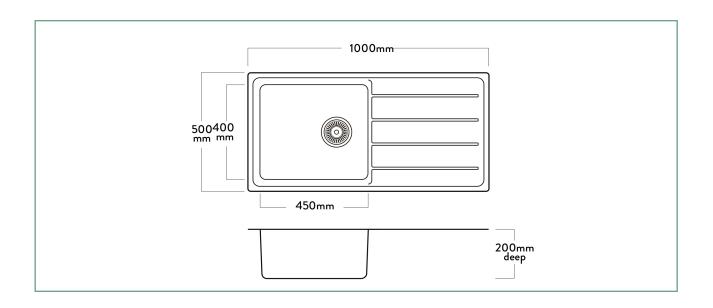

Combining modern tight radius bowls inset into the clean lines of the drainer, the Everglade series provides the benefits of the traditional drainer and a modern deign.

| SPECIFICATIONS                          | FEATURES                            |
|-----------------------------------------|-------------------------------------|
| Code: EE102                             | 90mm round basket waste             |
| Type: Single Bowl & Drainer             | Overflow main bowl 151/min capacity |
| <b>Bowl size:</b> 450 x 400 x 200mm     | Laser edge flange                   |
| <b>Overall size:</b> 1000 x 500 x 200mm | 25mm corner radius                  |
| Material: Stainless steel               | Reversible                          |
| Finish: Silk                            |                                     |
|                                         |                                     |