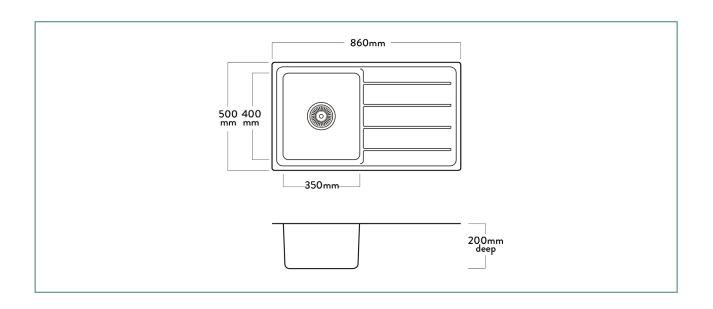

## **SPECIFICATIONS FEATURES** Code: EE101 90mm round basket waste Type: Single Bowl & Drainer Overflow main bowl 151/min capacity **Bowl size:** 350 x 400 x 200mm Laser edge flange **Overall size:** 860 x 500 x 200mm 25mm corner radius Material: Stainless steel Reversible Finish: Silk