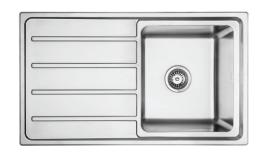

## **EE101** EVERGLADE BOWL & DRAINER

The EE Series is the newest addition to the Mercer stainless steel bowl and drainer family.

The EE101 is reversible and has an easy clean, unobstusive laser edge. It also comes standard with a 90mm round basket waste and overflow.

Combining modern tight radius bowls inset into the clean lines of the drainer, the Everglade series provides the benefits of the traditional drainer and a modern deign.

## **SPECIFICATIONS FEATURES** Code: EE101 90mm round basket waste Type: Single Bowl & Drainer Overflow main bowl 151/min capacity **Bowl size:** 350 x 400 x 200mm Laser edge flange **Overall size:** 860 x 500 x 200mm 25mm corner radius Material: Stainless steel Reversible Finish: Silk