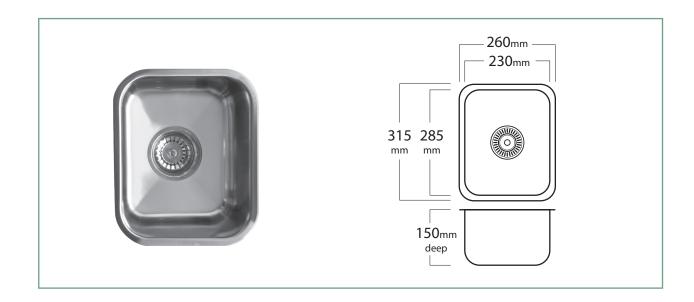

## **Nercer** EC102 VOTO SINGLE BOWL

The Mercer EC Series stainless steel sinks are a seamless pressed bowl manufactured in NZ.

The EC Voto single bowl is reversible and comes standard with a 90mm round basket waste, overflow is optional

| SPECIF | ICAT | IONS |
|--------|------|------|
| JILCII |      |      |

| Code: EC102                         |
|-------------------------------------|
| <b>Bowl size:</b> 230 x 285 x 150mm |
| Bowl configuration: Single Bowl     |
| Overall size: 260 x 315 x 150mm     |
| Material: Stainless steel           |

## FEATURES

90mm round basket waste Overflow 151/m capacity

- 50mm Corner radius
- 15mm Flat flange

Reversible