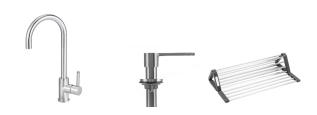

## Associated Products

Finish: Satin

Goose Neck Mixer Stainless - AM021

Folding Mat Stainless - AR053 **DV590** STONELEIGH SINGLE BOWL WITH TAP LEDGE

Δcero<sup>°</sup> 0800 263 7237 | info@acero.co.nz | 45 Lunns Road, Middleton, Christchurch | www.acero.co.nz