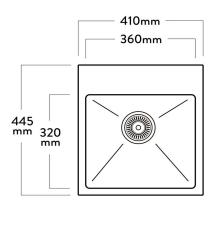

The Mercer Stoneleigh DV590 Stainless Steel Single Bowl with Tap Ledge is made from durable 1.2mm, 304 grade stainless steel providing a stable and hygienic surface.

180mm deep

| SPECIFICATIONS                   |
|----------------------------------|
| Code: DV590                      |
| Type: Single Bowl with Tap Ledge |
| Cabinet Size: 420mm              |
| Dimensions: 410 x 445 x 180mm    |
| Bowl Size: 360 x 320 x 180mm     |
| Material: 1.2mm, 304 Grade       |