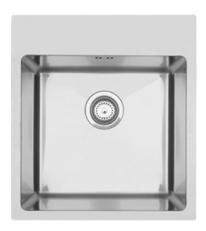

## **DV590** MERCER DV SERIES STONELEIGH SINGLE BOWL WITH TAP LEDGE

A sleek, stylish, tight radius sink. The linear shape of the DV series reflects modern design trends and is manufactured to the highest quality standards.

The Mercer Stoneleigh DV590 Stainless Steel Single Bowl with Tap Ledge is made from durable 1.2mm, 304 grade stainless steel providing a stable and hygienic surface.

180mm deep

| SPECIFICATIONS                   |
|----------------------------------|
| Code: DV590                      |
| Type: Single Bowl with Tap Ledge |
| Cabinet Size: 420mm              |
| Dimensions: 410 x 445 x 180mm    |
| Bowl Size: 360 x 320 x 180mm     |
| Material: 1.2mm, 304 Grade       |