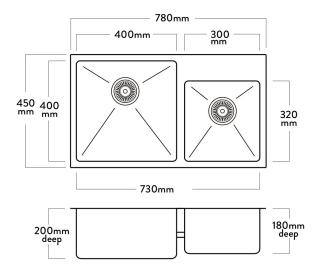

The Mercer Stratford DV509R Stainless Steel Bowl & 3/4 with Tap Ledge is made from durable 1.2mm, 304 grade stainless steel providing a stable and hygienic surface.

| SPECIFICATIONS                                       | FEATURES                                |
|------------------------------------------------------|-----------------------------------------|
| Code: DV509R                                         | 15mm Corner Radius                      |
| Type: Bowl & 3/4 with Tap Ledge, small bowl on right | Hand fabricated                         |
| Cabinet Size: 790mm                                  | 15 l/min overflow capacity              |
| Dimensions: 780 x 450 x 200mm                        | Sound deadening pads all sides & bottom |
| Bowl Size: 400 x 400 x 200 + 300 x 320 x 180mm       | 90mm basket waste                       |
| Material: 1.2mm, 304 Grade                           | Insulated                               |
| Finish: Satin                                        |                                         |
|                                                      |                                         |