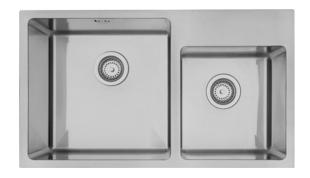

## **DV509R** MERCER DV SERIES STRATFORD BOWL & 3/4 WITH TAP LEDGE

A sleek, stylish, tight radius sink. The linear shape of the DV series reflects modern design trends and is manufactured to the highest quality standards.

The Mercer Stratford DV509R Stainless Steel Bowl & 3/4 with Tap Ledge is made from durable 1.2mm, 304 grade stainless steel providing a stable and hygienic surface.

| SPECIFICATIONS                                       | FEATURES                                |
|------------------------------------------------------|-----------------------------------------|
| Code: DV509R                                         | 15mm Corner Radius                      |
| Type: Bowl & 3/4 with Tap Ledge, small bowl on right | Hand fabricated                         |
| Cabinet Size: 790mm                                  | 15 l/min overflow capacity              |
| Dimensions: 780 x 450 x 200mm                        | Sound deadening pads all sides & bottom |
| Bowl Size: 400 x 400 x 200 + 300 x 320 x 180mm       | 90mm basket waste                       |
| Material: 1.2mm, 304 Grade                           | Insulated                               |
| Finish: Satin                                        |                                         |
|                                                      |                                         |