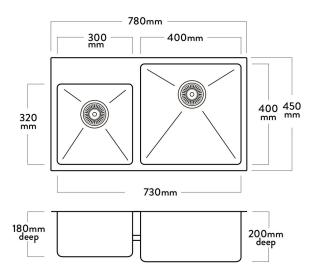

The Mercer Stratford DV509L Stainless Steel Bowl & 3/4 with Tap Ledge is made from durable 1.2mm, 304 grade stainless steel providing a stable and hygienic surface.

| SPECIFICATIONS                                      | FEATURES                                |
|-----------------------------------------------------|-----------------------------------------|
| Code: DV509L                                        | 15mm Corner Radius                      |
| Type: Bowl & 3/4 with Tap Ledge, small bowl on left | Hand fabricated                         |
| Cabinet Size: 790mm                                 | 15 l/min overflow capacity              |
| Dimensions: 780 x 450 x 200mm                       | Sound deadening pads all sides & bottom |
| Bowl Size: 300 x 320 x 180 + 400 x 400 x 200mm      | 90mm basket waste                       |
| Material: 1.2mm, 304 Grade                          | Insulated                               |
| Finish: Satin                                       |                                         |
|                                                     |                                         |