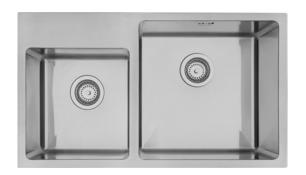

## **DV509L** MERCER DV SERIES STRATFORD BOWL & 3/4 WITH TAP LEDGE

A sleek, stylish, tight radius sink. The linear shape of the DV series reflects modern design trends and is manufactured to the highest quality standards.

The Mercer Stratford DV509L Stainless Steel Bowl & 3/4 with Tap Ledge is made from durable 1.2mm, 304 grade stainless steel providing a stable and hygienic surface.

| SPECIFICATIONS                                      | FEATURES                                |
|-----------------------------------------------------|-----------------------------------------|
| Code: DV509L                                        | 15mm Corner Radius                      |
| Type: Bowl & 3/4 with Tap Ledge, small bowl on left | Hand fabricated                         |
| Cabinet Size: 790mm                                 | 15 l/min overflow capacity              |
| Dimensions: 780 x 450 x 200mm                       | Sound deadening pads all sides & bottom |
| Bowl Size: 300 x 320 x 180 + 400 x 400 x 200mm      | 90mm basket waste                       |
| Material: 1.2mm, 304 Grade                          | Insulated                               |
| Finish: Satin                                       |                                         |
|                                                     |                                         |