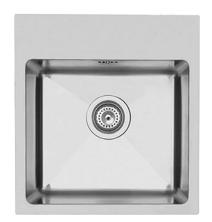

## **DV504** MERCER DV SERIES WARWICK SINGLE BOWL WITH TAP LEDGE

A sleek, stylish, tight radius sink. The linear shape of the DV series reflects modern design trends and is manufactured to the highest quality standards.

The Mercer Warwick DV504 Stainless Steel Single Bowl with Tap Ledge is made from durable 1.2mm, 304 grade stainless steel providing a stable and hygienic surface.

| SPECIFICATIONS                   | FEATURES                                |
|----------------------------------|-----------------------------------------|
| Code: DV504                      | 15mm Corner Radius                      |
| Type: Single Bowl with Tap Ledge | Hand fabricated                         |
| Cabinet Size: 460mm              | 15 I/min overflow capacity              |
| Dimensions: 450 x 505 x 230mm    | Sound deadening pads all sides & bottom |
| Bowl Size: 400 x 380 x 230mm     | 90mm basket waste                       |
| Material: 1.2mm, 304 Grade       | Insulated                               |
| Finish: Satin                    |                                         |
|                                  |                                         |