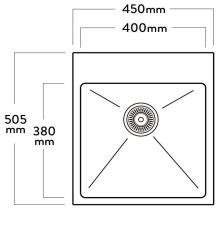

The Mercer Warwick DV504 Stainless Steel Single Bowl with Tap Ledge is made from durable 1.2mm, 304 grade stainless steel providing a stable and hygienic surface.

| SPECIFICATIONS                   | FEATURES                                |
|----------------------------------|-----------------------------------------|
| Code: DV504                      | 15mm Corner Radius                      |
| Type: Single Bowl with Tap Ledge | Hand fabricated                         |
| Cabinet Size: 460mm              | 15 I/min overflow capacity              |
| Dimensions: 450 x 505 x 230mm    | Sound deadening pads all sides & bottom |
| Bowl Size: 400 x 380 x 230mm     | 90mm basket waste                       |
| Material: 1.2mm, 304 Grade       | Insulated                               |
| Finish: Satin                    |                                         |
|                                  |                                         |