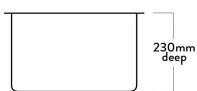

The Mercer Warwick DV504 Stainless Steel Single Bowl with Tap Ledge is made from durable 1.2mm, 304 grade stainless steel providing a stable and hygienic surface.

| SPECIFICATIONS                   | FEATURES                                |
|----------------------------------|-----------------------------------------|
| Code: DV504                      | 15mm Corner Radius                      |
| Type: Single Bowl with Tap Ledge | Hand fabricated                         |
| Cabinet Size: 460mm              | 15 I/min overflow capacity              |
| Dimensions: 450 x 505 x 230mm    | Sound deadening pads all sides & bottom |
| Bowl Size: 400 x 380 x 230mm     | 90mm basket waste                       |
| Material: 1.2mm, 304 Grade       | Insulated                               |
| Finish: Satin                    |                                         |
|                                  |                                         |