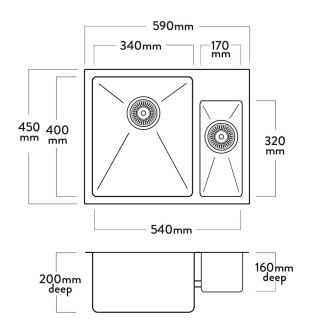

## **DV501R** MERCER DV SERIES LICHFIELD BOWL & 1/4 WITH TAP LEDGE

A sleek, stylish, tight radius sink. The linear shape of the DV series reflects modern design trends and is manufactured to the highest quality standards.

The Mercer Lichfield DV501R Stainless Steel Bowl & 1/4 with Tap Ledge is made from durable 1.2mm, 304 grade stainless steel providing a stable and hygienic surface.

| SPECIFICATIONS                                       | FEATURES                                |
|------------------------------------------------------|-----------------------------------------|
| Code: DV501R                                         | 15mm Corner Radius                      |
| Type: Bowl & 1/4 with Tap Ledge, small bowl on right | Hand fabricated                         |
| Cabinet Size: 600mm                                  | 15 l/min overflow capacity              |
| Dimensions: 590 x 450 x 200mm                        | Sound deadening pads all sides & bottom |
| Bowl Size: 340 x 400 x 200 + 170 x 320 x 160mm       | 90mm basket waste                       |
| Material: 1.2mm, 304 Grade                           | Insulated                               |
| Finish: Satin                                        |                                         |
|                                                      |                                         |