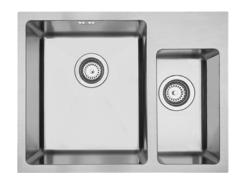

## **DV501R** MERCER DV SERIES LICHFIELD BOWL & 1/4 WITH TAP LEDGE

A sleek, stylish, tight radius sink. The linear shape of the DV series reflects modern design trends and is manufactured to the highest quality standards.

The Mercer Lichfield DV501R Stainless Steel Bowl & 1/4 with Tap Ledge is made from durable 1.2mm, 304 grade stainless steel providing a stable and hygienic surface.

| SPECIFICATIONS                                       | FEATURES                                |
|------------------------------------------------------|-----------------------------------------|
| Code: DV501R                                         | 15mm Corner Radius                      |
| Type: Bowl & 1/4 with Tap Ledge, small bowl on right | Hand fabricated                         |
| Cabinet Size: 600mm                                  | 15 l/min overflow capacity              |
| Dimensions: 590 x 450 x 200mm                        | Sound deadening pads all sides & bottom |
| Bowl Size: 340 x 400 x 200 + 170 x 320 x 160mm       | 90mm basket waste                       |
| Material: 1.2mm, 304 Grade                           | Insulated                               |
| Finish: Satin                                        |                                         |
|                                                      |                                         |