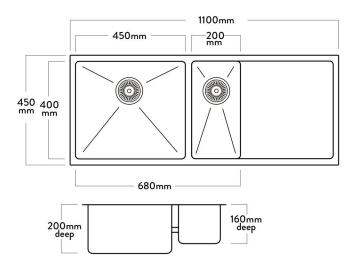

The Mercer Sheffield DV403R Stainless Steel Bowl & 1/4 & Drainer is made from durable 1.2mm, 304 grade stainless steel providing a stable and hygienic surface.

| SPECIFICATIONS                                 | FEATURES                                |
|------------------------------------------------|-----------------------------------------|
| Code: DV403R                                   | 15mm Corner Radius                      |
| Type: Bowl & 1/4 & Drainer, drainer on right   | Hand fabricated                         |
| Cabinet Size: 740mm                            | 15 l/min overflow capacity              |
| Dimensions: 1100 x 450 x 200mm                 | Sound deadening pads all sides & bottom |
| Bowl Size: 450 x 400 x 200 + 200 x 400 x 160mm | 90mm basket waste                       |
| Material: 1.2mm, 304 Grade                     | Insulated                               |
| Finish: Satin                                  |                                         |
|                                                |                                         |