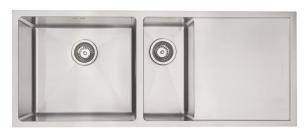

## **DV403R** MERCER DV SERIES SHEFFIELD BOWL & 1/4 & DRAINER

A sleek, stylish, tight radius sink. The linear shape of the DV series reflects modern design trends and is manufactured to the highest quality standards.

The Mercer Sheffield DV403R Stainless Steel Bowl & 1/4 & Drainer is made from durable 1.2mm, 304 grade stainless steel providing a stable and hygienic surface.

| SPECIFICATIONS                                 | FEATURES                                |
|------------------------------------------------|-----------------------------------------|
| Code: DV403R                                   | 15mm Corner Radius                      |
| Type: Bowl & 1/4 & Drainer, drainer on right   | Hand fabricated                         |
| Cabinet Size: 740mm                            | 15 l/min overflow capacity              |
| Dimensions: 1100 x 450 x 200mm                 | Sound deadening pads all sides & bottom |
| Bowl Size: 450 x 400 x 200 + 200 x 400 x 160mm | 90mm basket waste                       |
| Material: 1.2mm, 304 Grade                     | Insulated                               |
| Finish: Satin                                  |                                         |
|                                                |                                         |