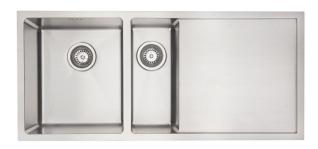

## **DV402R** MERCER DV SERIES SALISBURY BOWL & 1/4 & DRAINER

A sleek, stylish, tight radius sink. The linear shape of the DV series reflects modern design trends and is manufactured to the highest quality standards.

The Mercer Salisbury DV402R Stainless Steel Bowl & 1/4 & Drainer is made from durable 1.2mm, 304 grade stainless steel providing a stable and hygienic surface.

| SPECIFICATIONS                                 | FEATURES                                |
|------------------------------------------------|-----------------------------------------|
| Code: DV402R                                   | 15mm Corner Radius                      |
| Type: Bowl & 1/4 & Drainer, drainer on right   | Hand fabricated                         |
| Cabinet Size: 600mm                            | 15 I/min overflow capacity              |
| Dimensions: 1000 x 450 x 200mm                 | Sound deadening pads all sides & bottom |
| Bowl Size: 340 x 400 x 200 + 170 x 400 x 160mm | 90mm basket waste                       |
| Material: 1.2mm, 304 Grade                     | Insulated                               |
| Finish: Satin                                  |                                         |
|                                                |                                         |